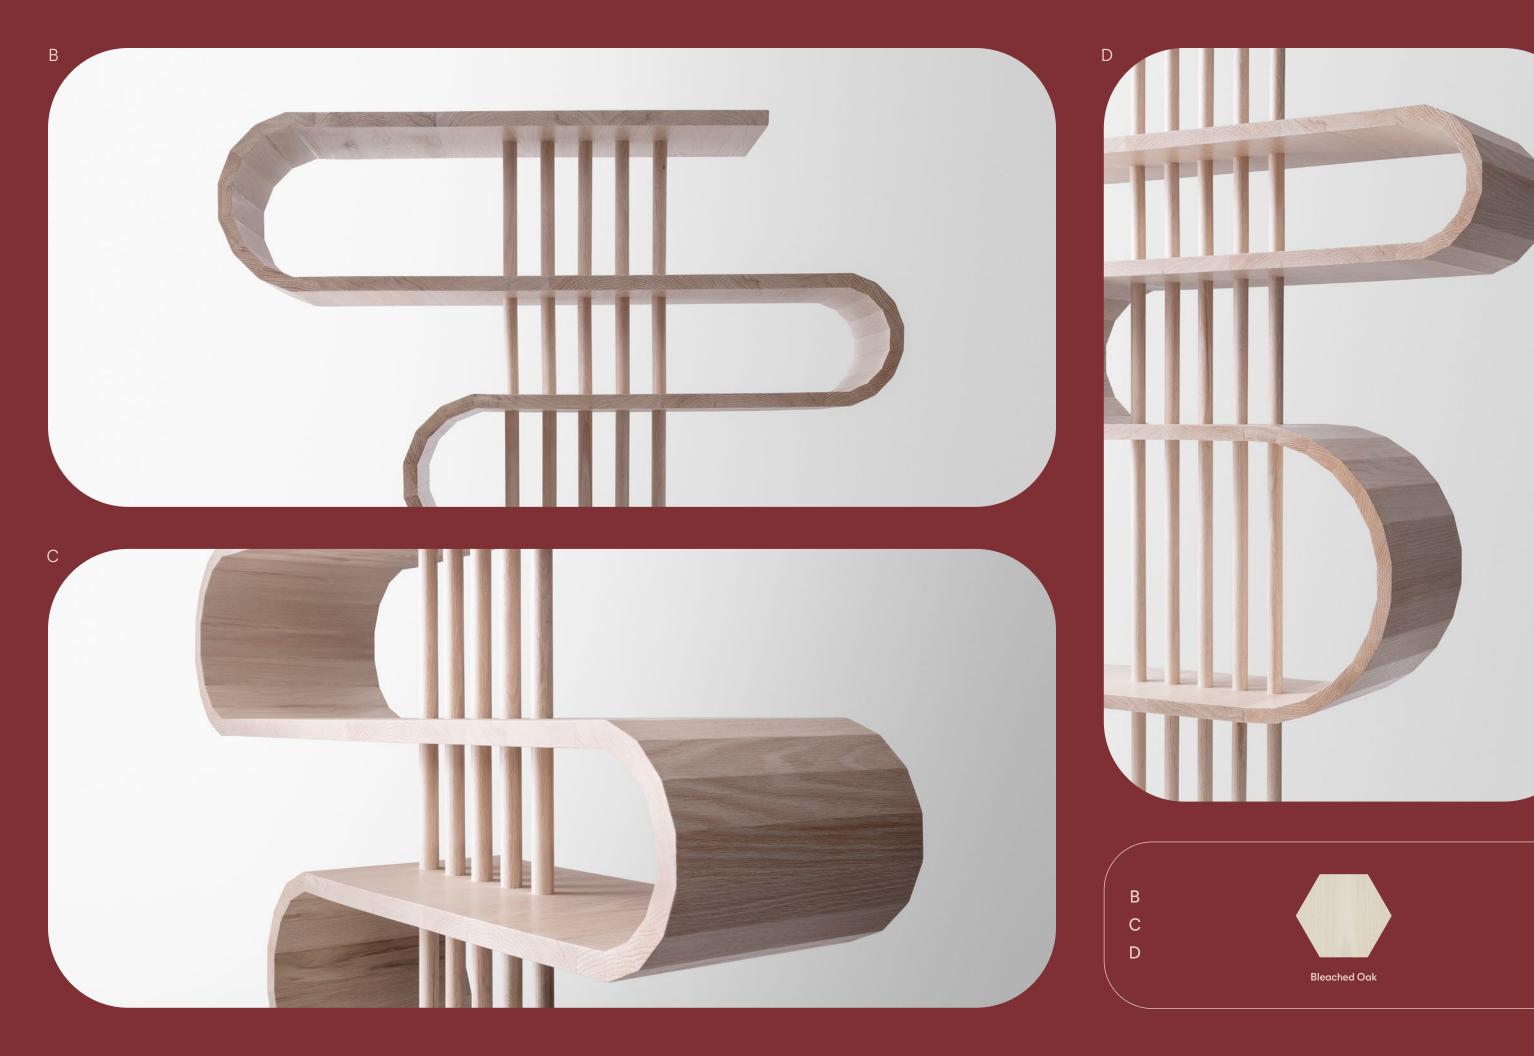

## **Euclid Shelf**

The Euclid Shelf can play multiple roles as a sculptural room divider with functional shelving. The curvy silhouette contrasts with the piercing vertical struts providing both structural support and vertical media and book storage. Offered in oak, ash, or walnut, the Euclid Shelf is coopered to form gently faceted curves. The scale, configuration, and utility are customizable. Suitable for commercial and residential use. Please refer to the Materials Catalogue for all available options.