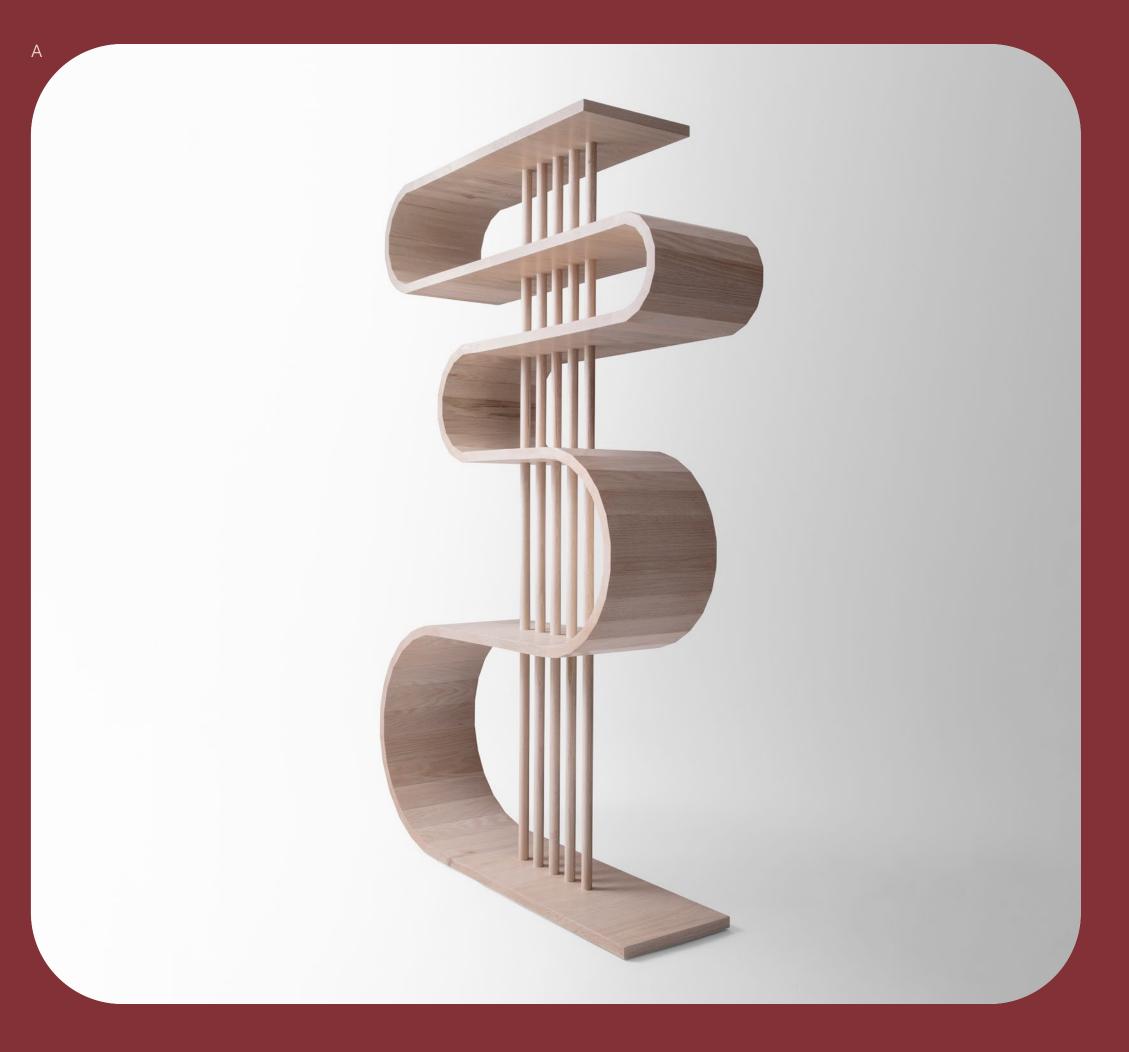

## **Euclid Shelf**

The Euclid Shelf can play multiple roles as a sculptural room divider with functional shelving. The curvy silhouette contrasts with the piercing vertical struts providing both structural support and vertical media and book storage. Offered in oak, ash, or walnut, the Euclid Shelf is coopered to form gently faceted curves. The scale, configuration, and utility are customizable. Suitable for commercial and residential use. Please refer to the Materials Catalogue for all available options.

## **Standard Dimensions**

W48" x D16" x H72"

## Pricing starting at \$7,500.00

Current stone inventory available upon request.