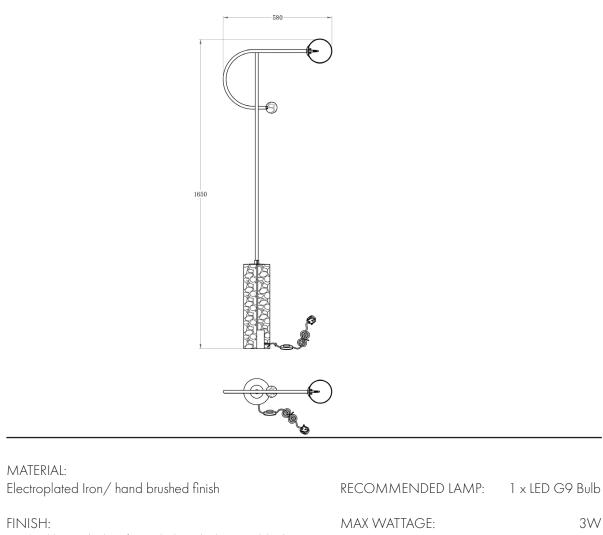

## **DIMENSION**:

| Height      | 1650mm | 65″   |
|-------------|--------|-------|
| Width       | 580mm  | 22.8″ |
| Globe dia   | 125mm  | 4.9"  |
| Base height | 400mm  | 15.7" |

| MAX WATTAGE: | 3W   |
|--------------|------|
| VOLTAGE:     | 230V |

NET WEIGHT: 21.5kg 47.3lb