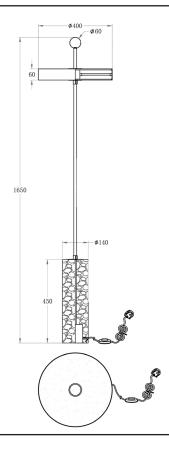

## DISC AND BALL - FLOOR LAMP

A statement floor lamp with a disc-shaped shade, allowing the light to shine from the diffusers on the top and bottom. The central pole travels through the shade and is finished off on top with a black ball. At the base, you'll find a black marble structure.

MATERIAL:

1.5 7"

Electroplated Iron/ hand brushed finish LIGHT SOURCE: Integrated LED module

FINISH: WATTAGE: 12W

Brushed brass/acrylic frosted diffuser/black marble/

black matt metal VOLTAGE: 230V

(Other finishes available)

COLOUR: 3000K

DIMENSION:

Height 1650mm NET WEIGHT: 18kg 40lb

65" Disc dia 400mm

Base dia 140mm