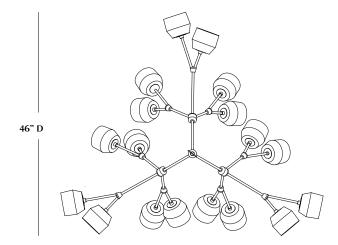

#### **DIMENSIONS:**

Chandelier: 46"w x 42"d x 36"h 36" brass drop chain included (total height 73") Canopy: 5"dia x .5"h

**CUSTOMIZATIONS AVAILABLE UPON REQUEST** 

**UL LISTED** 

INFO@CKSCOLLECTIVE.COM
WWW.CKSCOLLECTIVE.COM