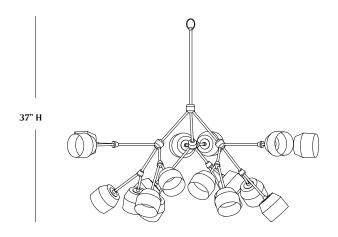

#### **DIMENSIONS:**

Chandelier: 46"w x 42"d x 36"h 36" brass drop chain included (total height 73") Canopy: 5"dia x .5"h

**CUSTOMIZATIONS AVAILABLE UPON REQUEST** 

**UL LISTED** 

INFO@CKSCOLLECTIVE.COM
WWW.CKSCOLLECTIVE.COM