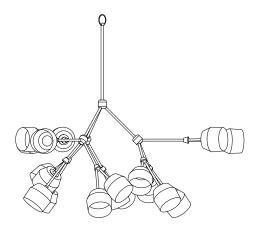

#### **DIMENSIONS:**

Chandelier: 46"w x 42"d x 36"h 36" brass drop chain included (total height 73") Canopy: 5"dia x .5"h

**CUSTOMIZATIONS AVAILABLE UPON REQUEST** 

**UL LISTED** 

INFO@CKSCOLLECTIVE.COM
WWW.CKSCOLLECTIVE.COM