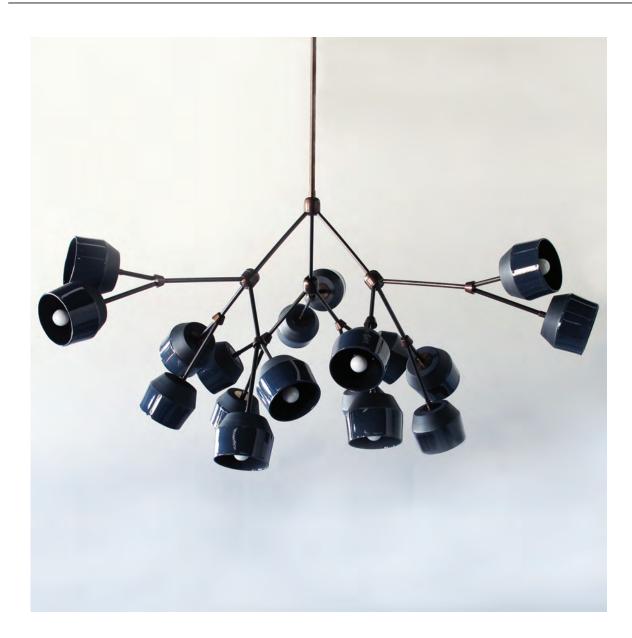

# **MATERIA**

FORCHETTE 18 CHANDELIER

### FORCHETTE 18 CHANDELIER

#### **DIMENSIONS:**

Chandelier: 46"w x 42"d x 36"h 36" brass drop chain included (total height 73") Canopy: 5"dia x .5"h

**CUSTOMIZATIONS AVAILABLE UPON REQUEST** 

**UL LISTED** 

INFO@CKSCOLLECTIVE.COM
WWW.CKSCOLLECTIVE.COM