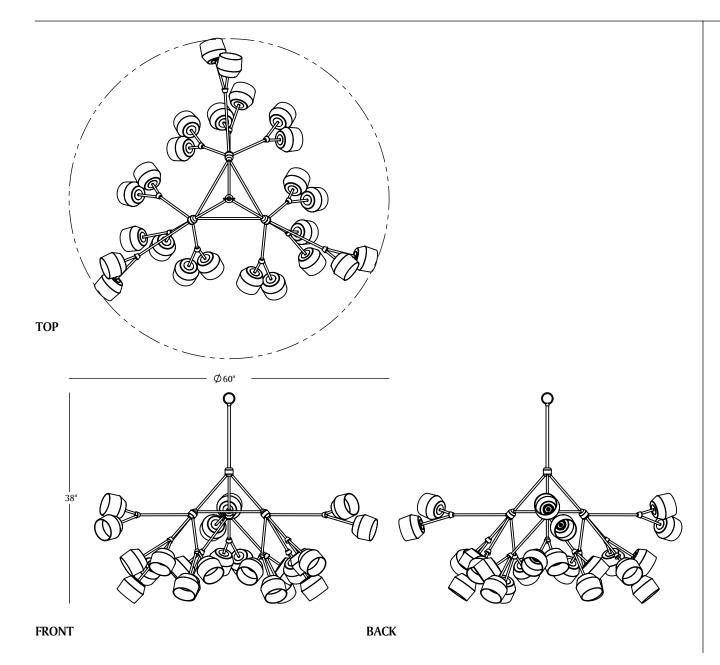

#### DIMENSIONS:

Chandelier: 60" Diameter x 38" H 34" Brass drop chain included (Total Height 72")

**CUSTOMIZATIONS AVAILABLE UPON REQUEST** 

**UL LISTED** 

INFO@CKSCOLLECTIVE.COM
WWW.CKSCOLLECTIVE.COM