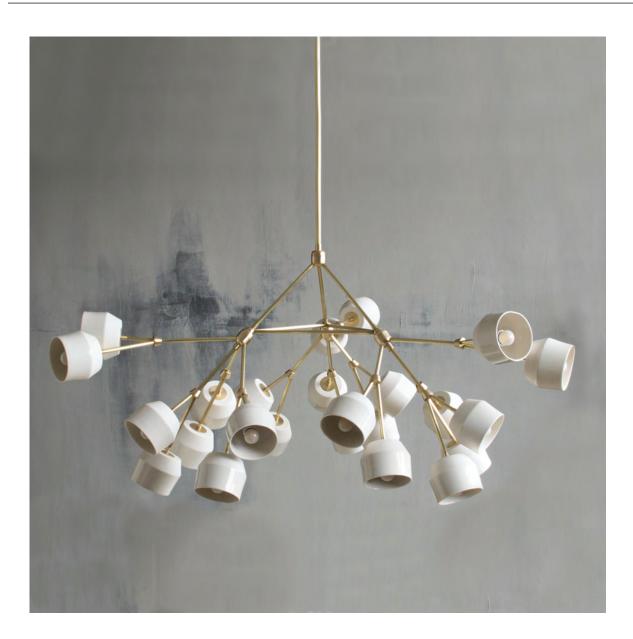

### FORCHETTE 24 CHANDELIER

#### DIMENSIONS:

Chandelier: 60" Diameter x 38" H 34" Brass drop chain included (Total Height 72")

**CUSTOMIZATIONS AVAILABLE UPON REQUEST** 

**UL LISTED** 

INFO@CKSCOLLECTIVE.COM
WWW.CKSCOLLECTIVE.COM