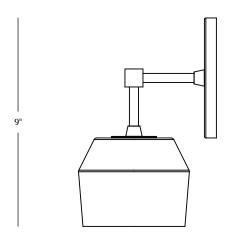

## **MATERIA**

FORCHETTE DOUBLE SCONCE

## FORCHETTE DOUBLE SCONCE

RETAIL: \$1,990

**LEAD TIME:** 

Approx 8-10 weeks

LAMPING:

2x Materia G35 120V dimmable LED bulbs

120V; 240V available by custom order

**DIMENSIONS:** 

Sconce: 6"d x 11"w x 6"h Canopy: 5"dia x .5"h