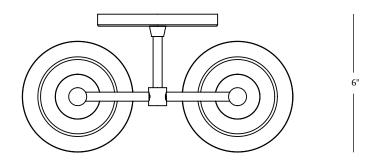

## **MATERIA**

TOP

\_\_\_\_\_\_ 11" \_\_\_\_\_

RETAIL: \$1,990

**LEAD TIME:** 

Approx 8-10 weeks

LAMPING:

2x Materia G35 120V dimmable LED bulbs

120V; 240V available by custom order

**DIMENSIONS:** 

Sconce: 6"d x 11"w x 6"h Canopy: 5"dia x .5"h