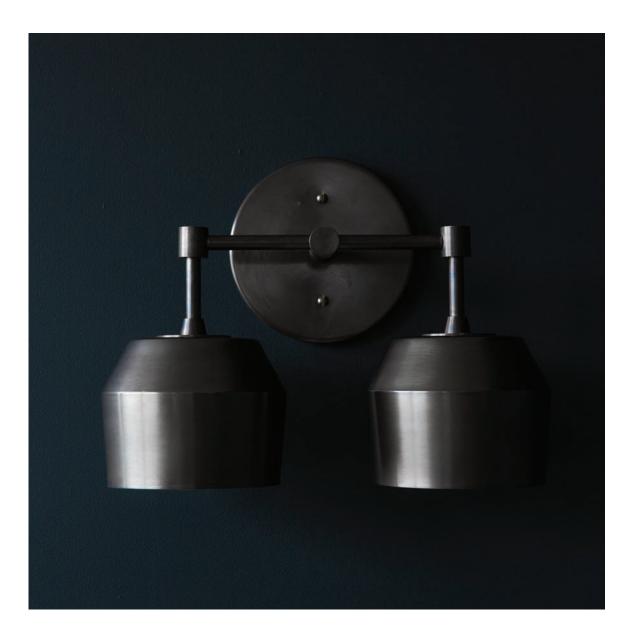

## **MATERIA**

FORCHETTE DOUBLE SCONCE

## FORCHETTE DOUBLE SCONCE

RETAIL: \$1,990

**LEAD TIME:** 

Approx 8-10 weeks

LAMPING:

2x Materia G35 120V dimmable LED bulbs

120V; 240V available by custom order

**DIMENSIONS:** 

Sconce: 6"d x 11"w x 6"h Canopy: 5"dia x .5"h