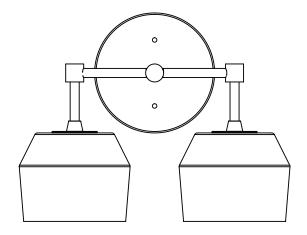

RETAIL: \$1,990

**LEAD TIME:** 

Approx 8-10 weeks

LAMPING:

2x Materia G35 120V dimmable LED bulbs

120V; 240V available by custom order

**DIMENSIONS:** 

Sconce: 6"d x 11"w x 6"h Canopy: 5"dia x .5"h