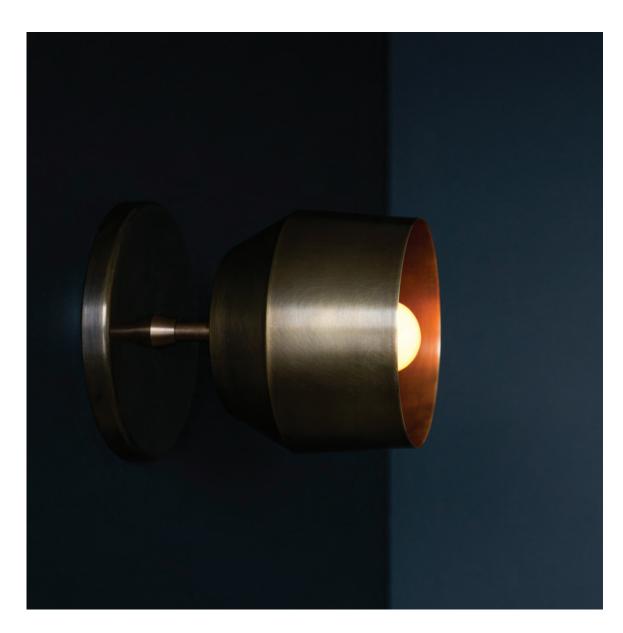

## **MATERIA**



FORCHETTE FLUSH MOUNT



## **MATERIA**

5" W/D



FRONT/ SIDE

## FORCHETTE FLUSH MOUNT

## PRICING:

HANDBLOWN GLASS SHADES / AGED BRASS, AGED SILVER, BLACKENED BRASS

RETAIL: \$1,425

HANDBLOWN GLASS / UN-LACQUERED BRASS

**RETAIL: \$1,230** 

PORCELAIN SHADES / AGED BRASS, AGED SILVER, BLACKENED BRASS

RETAIL: \$1,150

PORCELAIN SHADES / UN-LACQUERED BRASS

**RETAIL: \$960** 

BRASS SHADES / AGED BRASS, AGED SILVER, BLACKENED BRASS

**RETAIL: 1,090** 

BRASS SHADES / UN-LACQUERED BRASS

**RETAIL: \$915** 

TWO-TONE BRASS SHADES: BLACKENED BRASS EXT / UN-LACQUERED BRASS INT

RETAIL: \$1,125

**LEAD TIME:** 

Approx 8-10 weeks

LAMPING:

2x Materia G35 120V dimmable LED bulbs

120V; 240V available by custom order

**DIMENSIONS:** 

Fixture: 5.5"h x 5"w Canopy: 5"dia x .5"h

**CUSTOMIZA