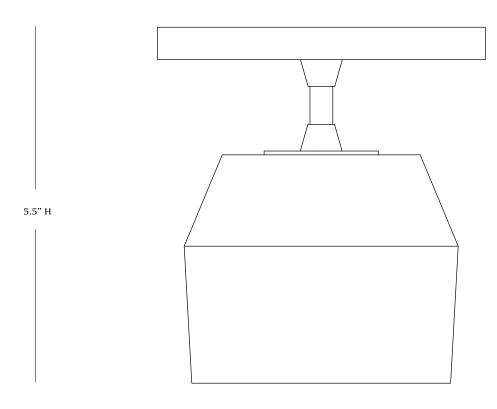

## **MATERIA**

5" W/D

FRONT/ SIDE

RETAIL: \$1,125

**LEAD TIME:** 

Approx 8-10 weeks

LAMPING:

2x Materia G35 120V dimmable LED bulbs

120V; 240V available by custom order

**DIMENSIONS:** 

Fixture: 5.5"h x 5"w Canopy: 5"dia x .5"h