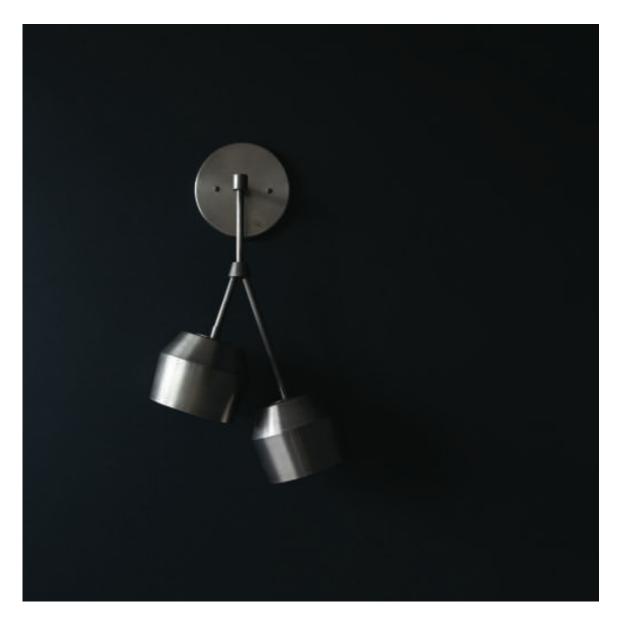

# MATERIA

FRONT

SIDE

The Forchette Sconce II is composed of lithe brass arms which bloom with hand cast porcelain or solid brass shades. Available in graphite or natural porcelain or five brass finishes, the Forchette fixtures were inspired by a collaboration with ceramicist Andrew Molleur, as well as the clustered, asymmetrical arrangements of barnacles in nature.

#### DIMENSIONS:

Sconce: 5.5"d x 10.5"w x 18"h Canopy: 5"dia x .5"d