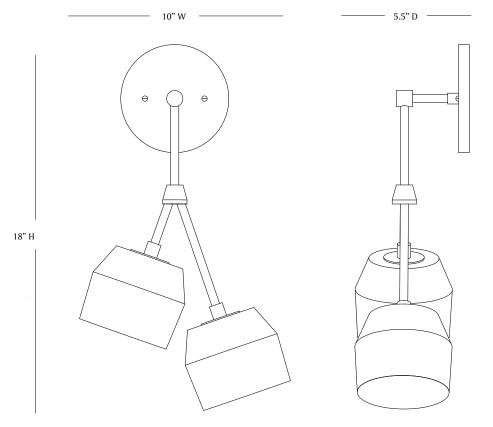

# MATERIA



## FORCHETTE SCONCE II



INFO@CKSCOLLECTIVE.COM WWW.CKSCOLLECTIVE.COM

# MATERIA



FRONT

SIDE





The Forchette Sconce II is composed of lithe brass arms which bloom with hand cast porcelain or solid brass shades. Available in graphite or natural porcelain or five brass finishes, the Forchette fixtures were inspired by a collaboration with ceramicist Andrew Molleur, as well as the clustered, asymmetrical arrangements of barnacles in nature.

> **LEAD TIME:** Approx 8-10 weeks

> > LAMPING:

2x Materia G35 120V dimmable LED bulbs 120V; 240V available by custom order

#### DIMENSIONS:

Sconce: 5.5"d x 10.5"w x 18"h Canopy: 5"dia x .5"d

### FINISHES:

Porcelain Shades: Natural or Graphite Brass Shades: Aged Brass, Aged Silver, Blackened Brass, Un-Lacquered Brass, Blackened Brass ext. / Un-Lacquered Brass int.

Brass Body: Aged Brass, Aged Silver, Blackened Brass, Un-La