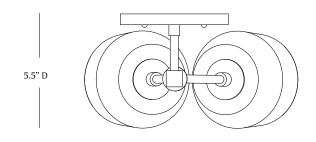

# MATERIA



## FORCHETTE SCONCE II



INFO@CKSCOLLECTIVE.COM WWW.CKSCOLLECTIVE.COM

# MATERIA



FRONT

SIDE





The Forchette Sconce II is composed of lithe brass arms which bloom with hand cast porcelain or solid brass shades. Available in graphite or natural porcelain or five brass finishes, the Forchette fixtures were inspired by a collaboration with ceramicist Andrew Molleur, as well as the clustered, asymmetrical arrangements of barnacles in nature.

> **LEAD TIME:** Approx 8-10 weeks

> > LAMPING:

2x Materia G35 120V dimmable LED bulbs 120V; 240V available by custom order

#### DIMENSIONS:

Sconce: 5.5"d x 10.5"w x 18"h Canopy: 5"dia x .5"d

### FINISHES:

Porcelain Shades: Natural or Graphite Brass Shades: Aged Brass, Aged Silver, Blackened Brass, Un-Lacquered Brass, Blackened Brass ext. / Un-Lacquered Brass int.

Brass Body: Aged Brass, Aged Silver, Blackened Brass, Un-Lacquered Brass