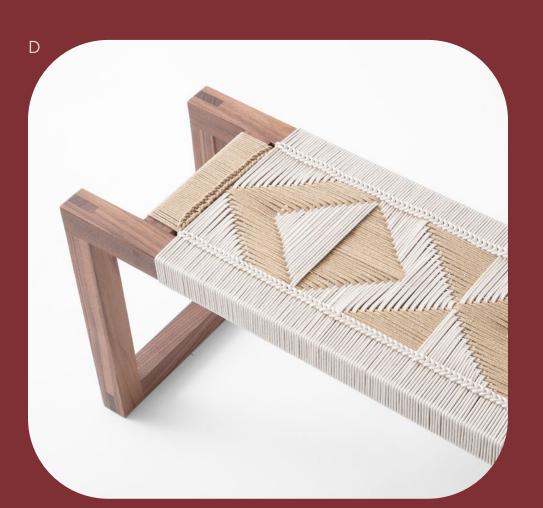

## Fireside Bench

The Fireside Bench features our signature hand woven seat on a sleek solid wood frame detailed with bridle and peg joinery. Available in over 50 beautiful pattern options, each bench is handwoven in-house with cotton or nylon cord. Available in our standard wood finishes and cord colors, the Fireside Bench uniquely accents any entryway, living room, or bedroom. Available in an array of wood finishes for indoor commercial and residential use. Please refer to the Materials Catalogue for all available options.