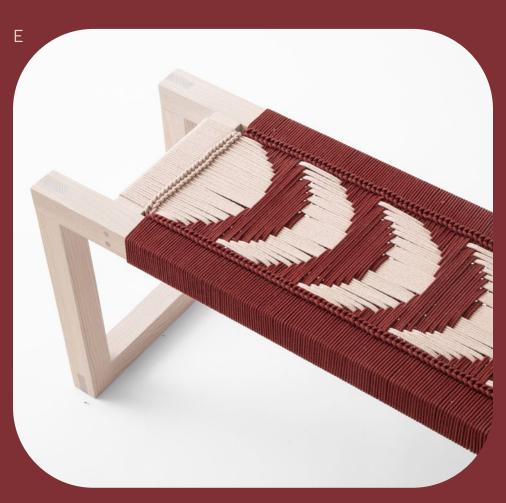

## Fireside Bench

The Fireside Bench features our signature hand woven seat on a sleek solid wood frame detailed with bridle and peg joinery. Available in over 50 beautiful pattern options, each bench is handwoven in-house with cotton or nylon cord. Available in our standard wood finishes and cord colors, the Fireside Bench uniquely accents any entryway, living room, or bedroom. Available in an array of wood finishes for indoor commercial and residential use. Please refer to the Materials Catalogue for all available options.