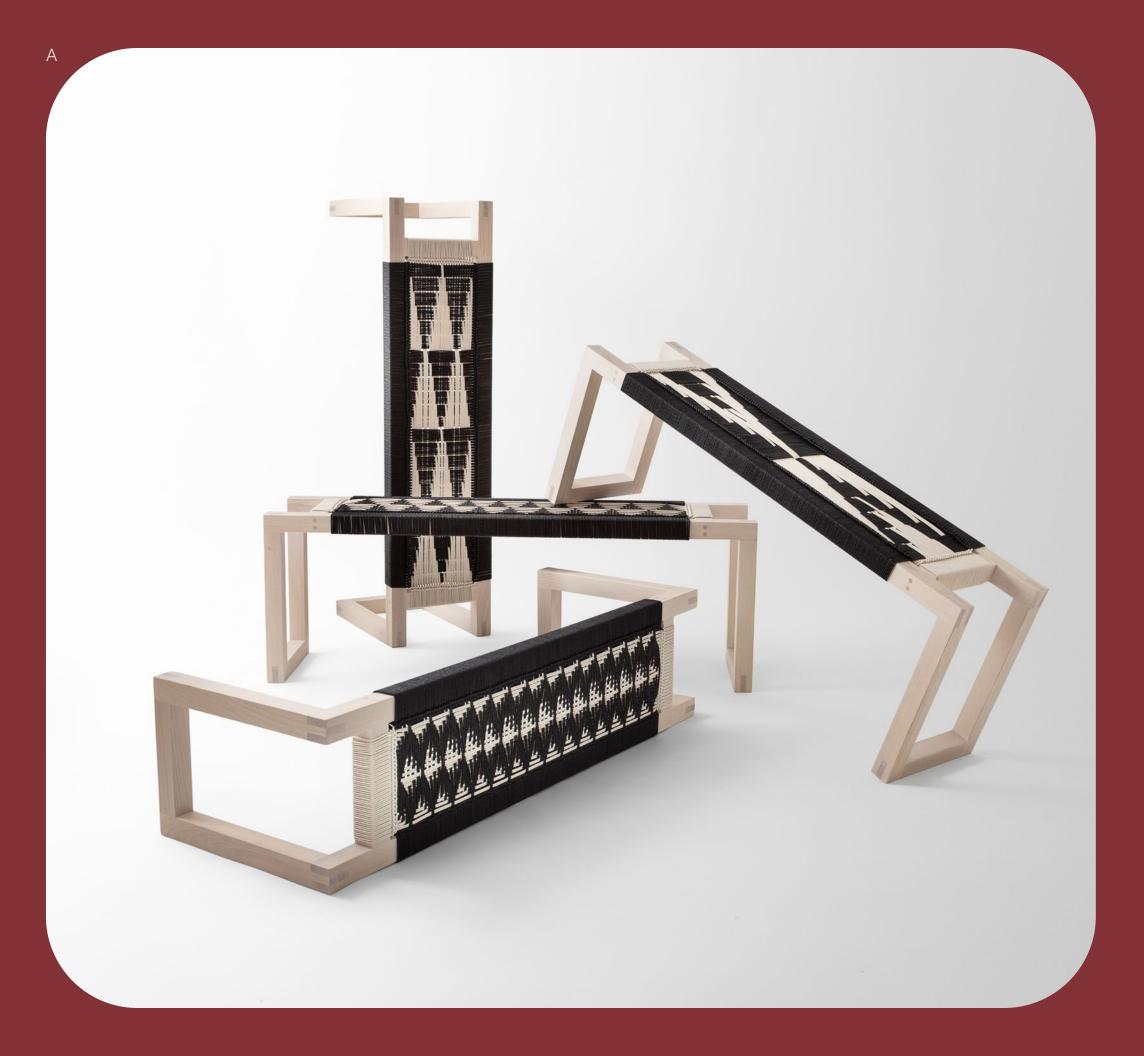

## Fireside Bench

The Fireside Bench features our signature hand woven seat on a sleek solid wood frame detailed with bridle and peg joinery. Available in over 50 beautiful pattern options, each bench is handwoven in-house with cotton or nylon cord. Available in our standard wood finishes and cord colors, the Fireside Bench uniquely accents any entryway, living room, or bedroom. Available in an array of wood finishes for indoor commercial and residential use. Please refer to the Materials Catalogue for all available options.