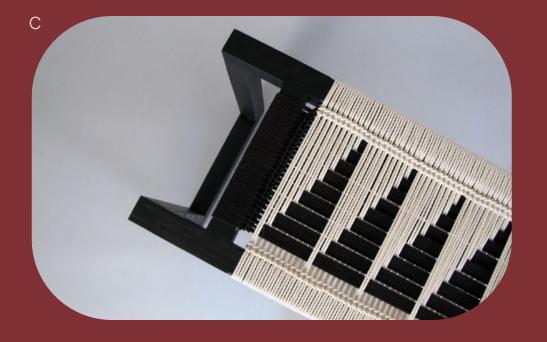

## Fireside Bench

The Fireside Bench features our signature hand woven seat on a sleek solid wood frame detailed with bridle and peg joinery. Available in over 50 beautiful pattern options, each bench is handwoven in-house with cotton or nylon cord. Available in our standard wood finishes and cord colors, the Fireside Bench uniquely accents any entryway, living room, or bedroom. Available in an array of wood finishes for indoor commercial and residential use. Please refer to the Materials Catalogue for all available options.