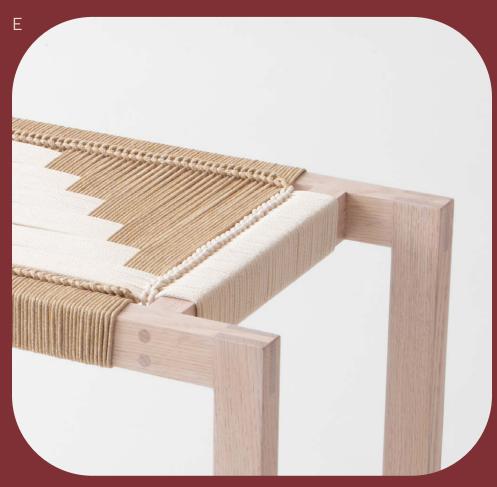

## Fireside Stool

The petite version of our bestselling bench, The Fireside Stool features our signature handwoven seat with peg joint details. Offered in over 50 mind-bending patterns, each stool is handwoven in-house using solid braid cotton cord or nylon cord upon request. Available in our standard wood finishes and cord colors, the Fireside Stool is customizable to stylishly accent any entryway, living room, bedroom, or unique space. Please refer to the Materials Catalogue for all available options.