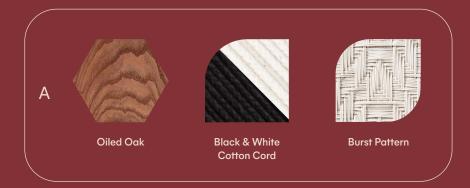

## Fireside Stool

The petite version of our bestselling bench, The Fireside Stool features our signature handwoven seat with peg joint details. Offered in over 50 mind-bending patterns, each stool is handwoven in-house using solid braid cotton cord or nylon cord upon request. Available in our standard wood finishes and cord colors, the Fireside Stool is customizable to stylishly accent any entryway, living room, bedroom, or unique space. Please refer to the Materials Catalogue for all available options.