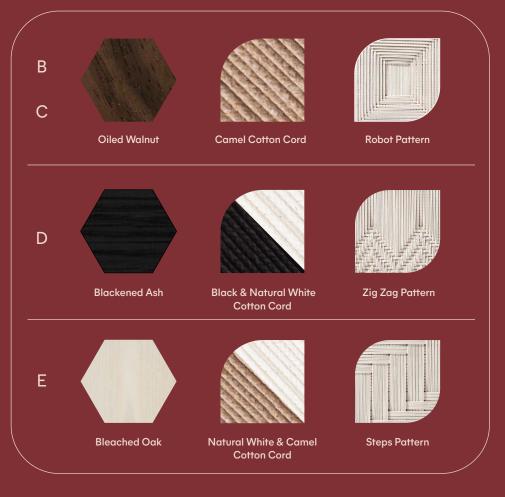

## Fireside Stool

The petite version of our bestselling bench, The Fireside Stool features our signature handwoven seat with peg joint details. Offered in over 50 mind-bending patterns, each stool is handwoven in-house using solid braid cotton cord or nylon cord upon request. Available in our standard wood finishes and cord colors, the Fireside Stool is customizable to stylishly accent any entryway, living room, bedroom, or unique space. Please refer to the Materials Catalogue for all available options.