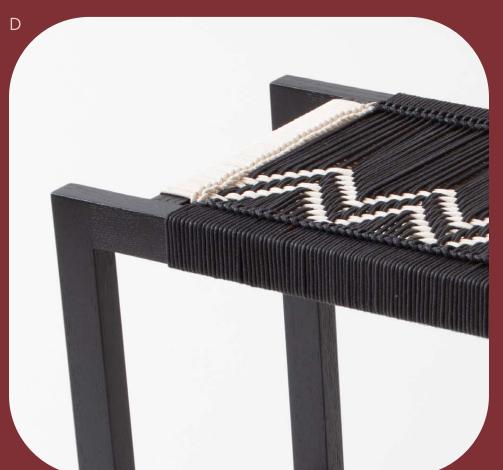

## Fireside Stool

The petite version of our bestselling bench, The Fireside Stool features our signature handwoven seat with peg joint details. Offered in over 50 mind-bending patterns, each stool is handwoven in-house using solid braid cotton cord or nylon cord upon request. Available in our standard wood finishes and cord colors, the Fireside Stool is customizable to stylishly accent any entryway, living room, bedroom, or unique space. Please refer to the Materials Catalogue for all available options.