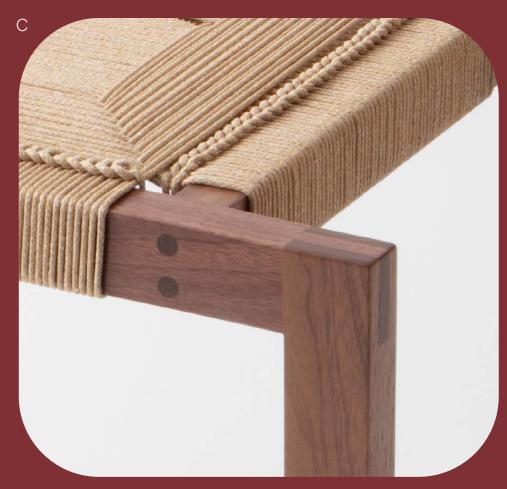

## Fireside Stool

The petite version of our bestselling bench, The Fireside Stool features our signature handwoven seat with peg joint details. Offered in over 50 mind-bending patterns, each stool is handwoven in-house using solid braid cotton cord or nylon cord upon request. Available in our standard wood finishes and cord colors, the Fireside Stool is customizable to stylishly accent any entryway, living room, bedroom, or unique space. Please refer to the Materials Catalogue for all available options.