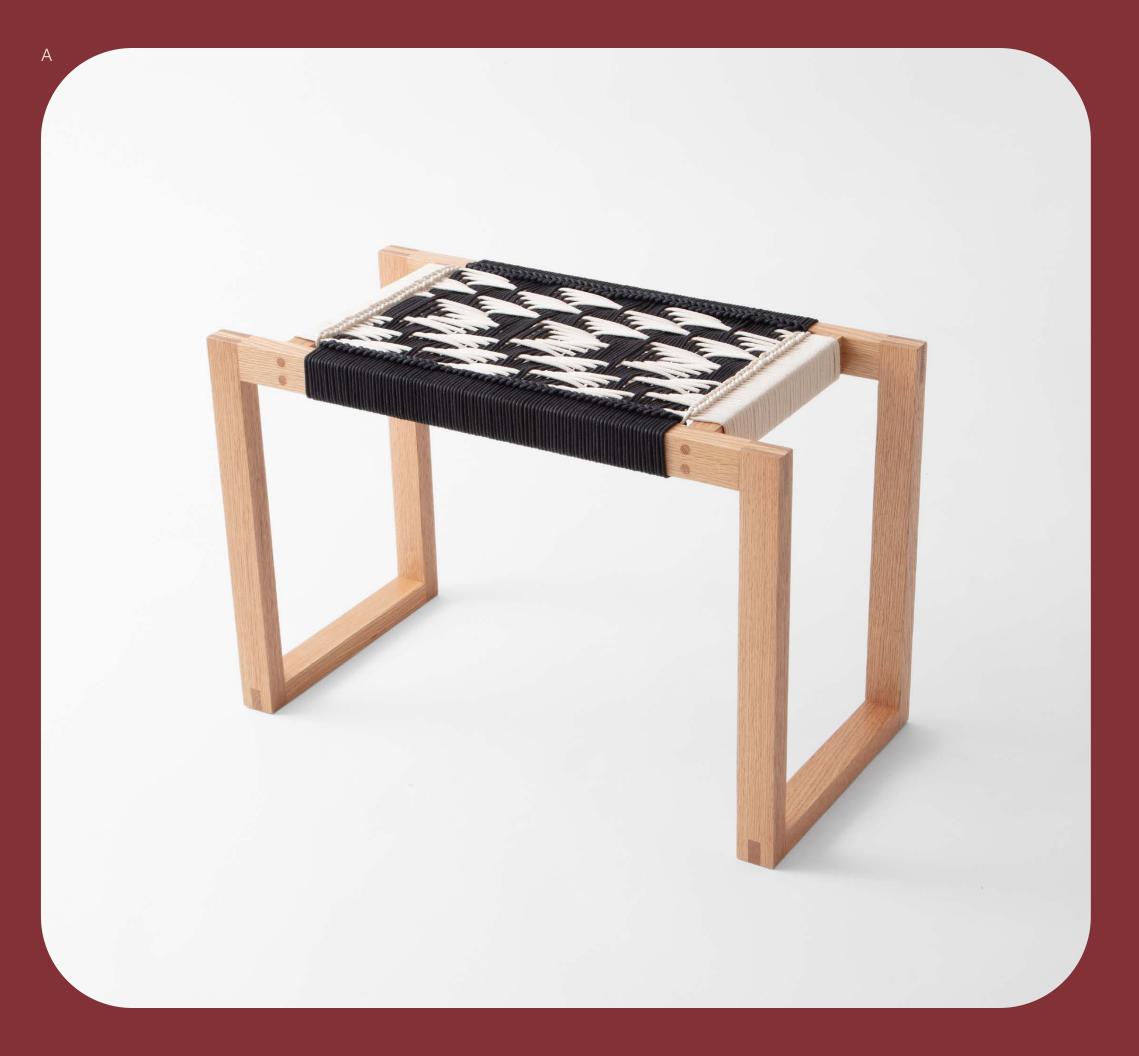

## Fireside Stool

The petite version of our bestselling bench, The Fireside Stool features our signature handwoven seat with peg joint details. Offered in over 50 mind-bending patterns, each stool is handwoven in-house using solid braid cotton cord or nylon cord upon request. Available in our standard wood finishes and cord colors, the Fireside Stool is customizable to stylishly accent any entryway, living room, bedroom, or unique space. Please refer to the Materials Catalogue for all available options.

Standard Dimensions L24" x D12" x H16"

Pricing starting at \$2,000.00