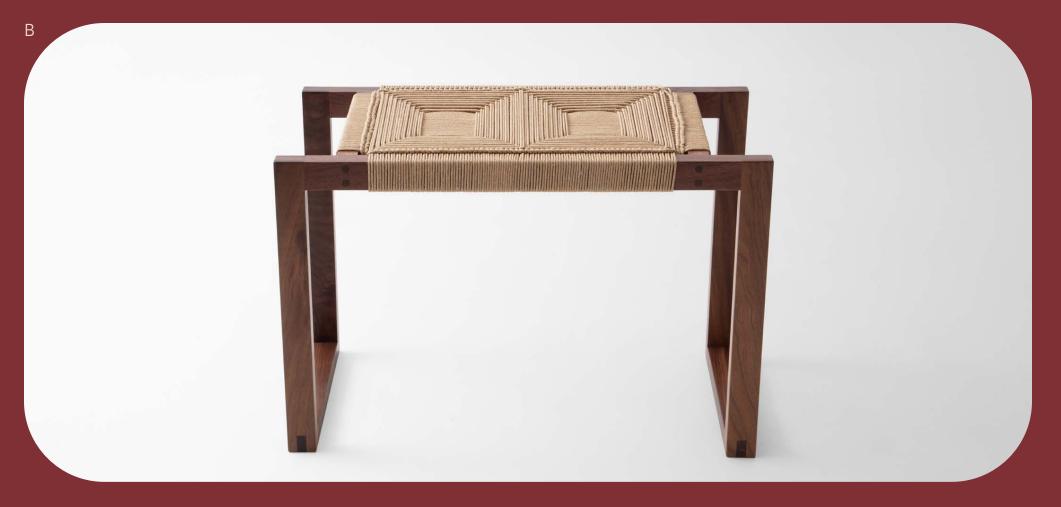

## Fireside Stool

The petite version of our bestselling bench, The Fireside Stool features our signature handwoven seat with peg joint details. Offered in over 50 mind-bending patterns, each stool is handwoven in-house using solid braid cotton cord or nylon cord upon request. Available in our standard wood finishes and cord colors, the Fireside Stool is customizable to stylishly accent any entryway, living room, bedroom, or unique space. Please refer to the Materials Catalogue for all available options.

Standard Dimensions L24" x D12" x H16"

Pricing starting at \$2,000.00