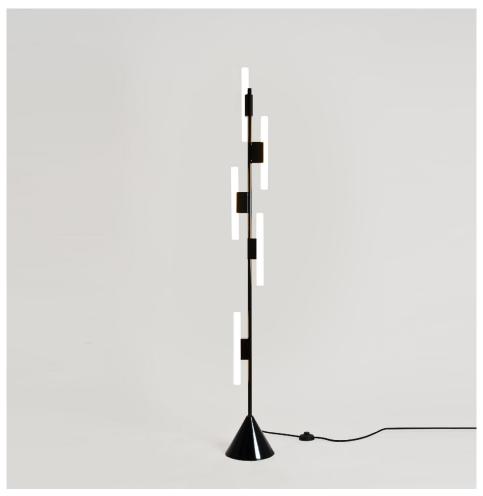

#### **PRODUCT**

Five tubes 102 Floor light

### VERSIONS

Black structure; white acrylic tubes 102OL-F01-ME01
White structure; white acrylic tubes 102OL-F01-ME02
Colour structure; white acrylic tubes 102OL-F01-ME03