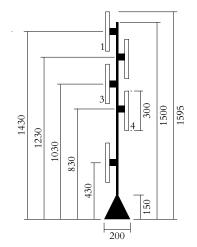

## MADE IN

Germany

Sizes in mm. Flat attachments available only under request. Variations in colour and size are available for some collections, please contact Areti for more details.