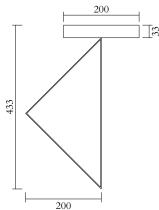

### **PRODUCT**

Flat circle triangle 326 Ceiling light / Triangle

### MADE IN

Germany

Sizes in mm. Flat attachments available under request. Variations in colour and size are available for some collections, please contact Areti for more details.

Our collections are hand made and made to order, small irregularities in shape or surface will occur, they are inherent to the hand made process and should not be seen as flaws. For detailed information on any products: contact@atelierareti.com