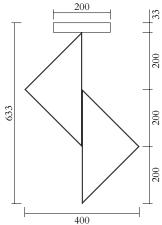

### **PRODUCT**

Flat circle triangle 326 Ceiling light / 2 Triangles

# MADE IN

Germany

Sizes in mm. Flat attachments available under request. Variations in colour and size are available for some collections, please contact Areti for more details.

Our collections are hand made and made to order, small irregularities in shape or surface will occur, they are inherent to the hand made process and should not be seen as flaws. For detailed information on any products: contact@atelierareti.com