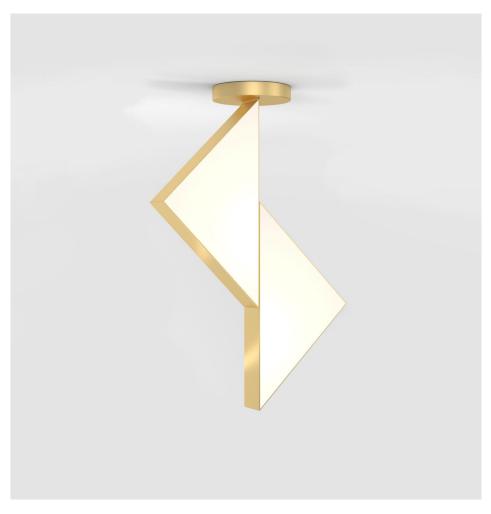

### **PRODUCT**

Flat circle triangle 326 Ceiling light / 2 Triangles

### MATERIALS AND COLOUR OPTIONS

Brushed brass; powder coated metal; nickel; white acrylic panels

### **VERSIONS**

Brushed brass structure; white acrylic panels 326OL-C03-BR01
Black structure; white acrylic panels 326OL-C03-ME01
White structure; white acrylic panels 326OL-C03-ME02
Nickel structure; white acrylic panels 326OL-C03-NI01