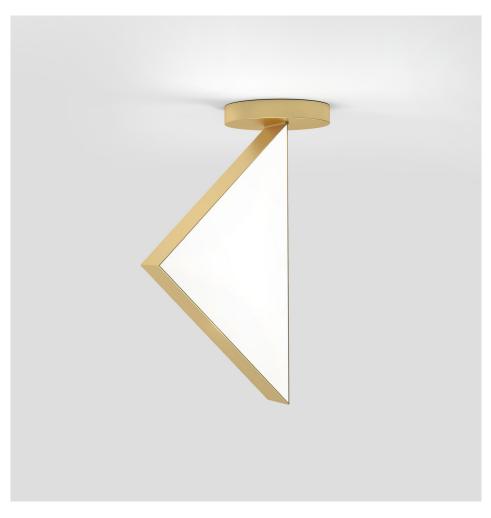

### **PRODUCT**

Flat circle triangle 326 Ceiling light / Triangle

### MATERIALS AND COLOUR OPTIONS

Brushed brass; powder coated metal; nickel; white acrylic panels

### **VERSIONS**

Brushed brass structure; white acrylic panels 326OL-C02-BR01
Black structure; white acrylic panels 326OL-C02-ME01
White structure; white acrylic panels 326OL-C02-ME02
Nickel structure; white acrylic panels 326OL-C02-NI01