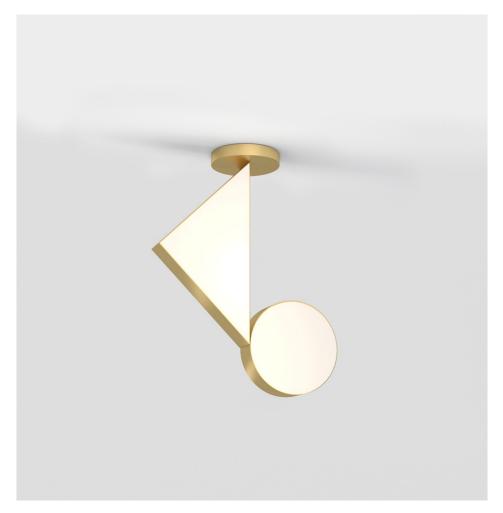

## PRODUCT

Flat shapes 355 Ceiling light

#### VERSIONS

Brushed brass structure; white acrylic panels 355OL-C01-BR01 Black structure; white acrylic panels 355OL-C01-ME01 White structure; white acrylic panels 355OL-C01-ME02 Nickel structure; white acrylic panels 355OL-C01-NI01