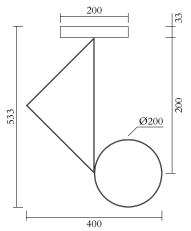

## PRODUCT

Flat shapes 355 Ceiling light

#### VERSIONS

Brushed brass structure; white acrylic panels 355OL-C01-BR01 Black structure; white acrylic panels 355OL-C01-ME01 White structure; white acrylic panels 355OL-C01-ME02 Nickel structure; white acrylic panels 355OL-C01-NI01