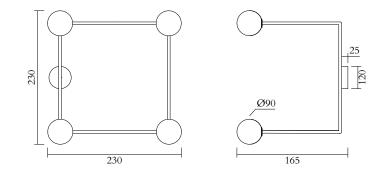

### TECHNICAL DETAILS

4 x G9 LED 5W max 110-230V IP20 Lights bulbs not included

MADE IN

Germany

Sizes in mm. Flat attachments available under request. Variations in colour and size are available for some collections, please contact Areti for more details.