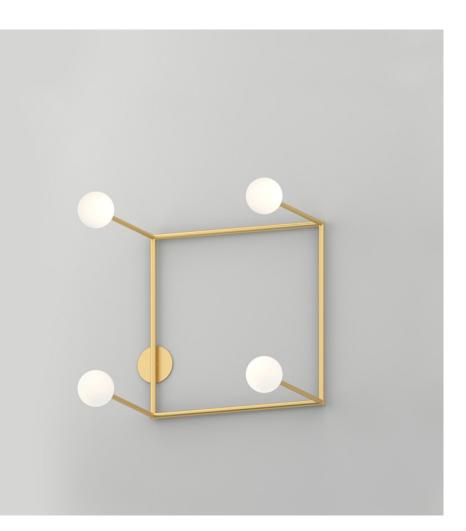

### PRODUCT

Floating 551 Wall light

## MATERIALS AND COLOUR OPTIONS

Brushed brass; powder coated metal; nickel; white glass

### TECHNICAL DETAILS

4 x G9 LED 5W max 110-230V IP20 Lights bulbs not included

MADE IN

Germany

Sizes in mm. Flat attachments available under request. Variations in colour and size are available for some collections, please contact Areti for more details.