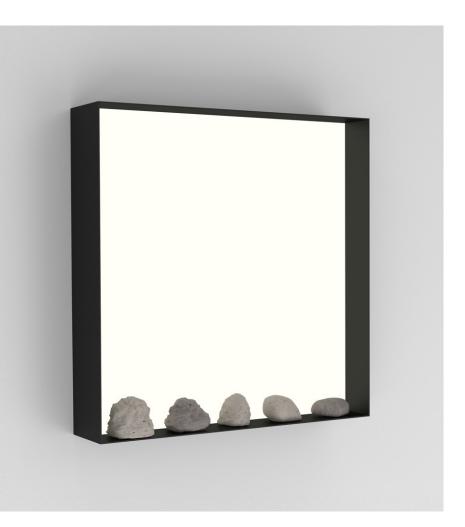

## PRODUCT

Frame 375 Wall light

MATERIALS AND COLOUR OPTIONS Powder coated metal; white acrylic

VERSIONS Black structure; white acrylic 375OL-W01-ME01

## TECHNICAL DETAILS

Built in LED Input voltage EU: 230V Input voltage US: 110V Output voltage: 24V 2700K IP20

NOTE Built in LED light source can be changed by Atelier Areti or a qualified workshop only