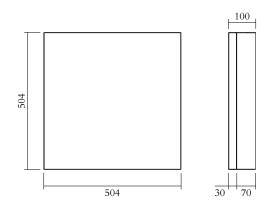

MADE IN Germany

Sizes in mm. Flat attachments available under request. Variations in colour and size are available for some collections, please contact Areti for more details.

Our collections are hand made and made to order, small irregularities in shape or surface will occur, they are inherent to the hand made process and should not be seen as flaws. For detailed information on any products: contact@atelierareti.com