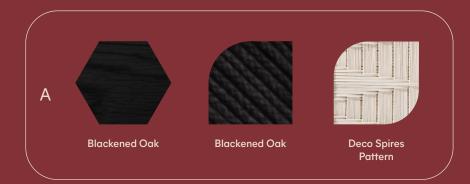

## Freya Lounge Chair

A graphic and commanding piece from all angles, the generous and soft silhouette of the Freya Lounge Chair stands in beautiful contrast with the intricacy and detail of the woven seat. The weaving sculpturally pierces through the structure of the softly curved oak sides. The vivid linear graphics of the woven pattern contrast nicely with the warmth and organic nature of the wood grain frame. While it is a conversation starter in its design, the Freya also provides it's occupant a contemplative moment of calm and quiet within it's secure arms. Please refer to the Materials Catalogue for all available finish options.