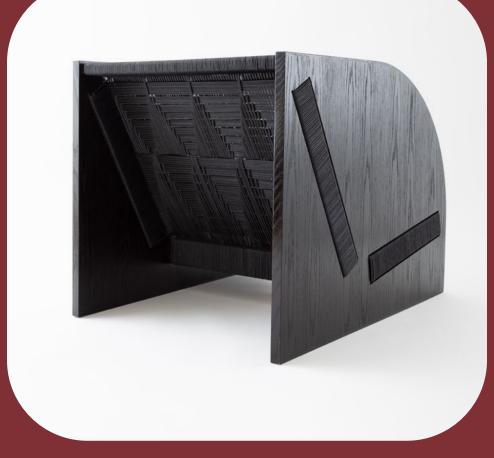

## Freya Lounge Chair

A graphic and commanding piece from all angles, the generous and soft silhouette of the Freya Lounge Chair stands in beautiful contrast with the intricacy and detail of the woven seat. The weaving sculpturally pierces through the structure of the softly curved oak sides. The vivid linear graphics of the woven pattern contrast nicely with the warmth and organic nature of the wood grain frame. While it is a conversation starter in its design, the Freya also provides it's occupant a contemplative moment of calm and quiet within it's secure arms. Please refer to the Materials Catalogue for all available finish options.