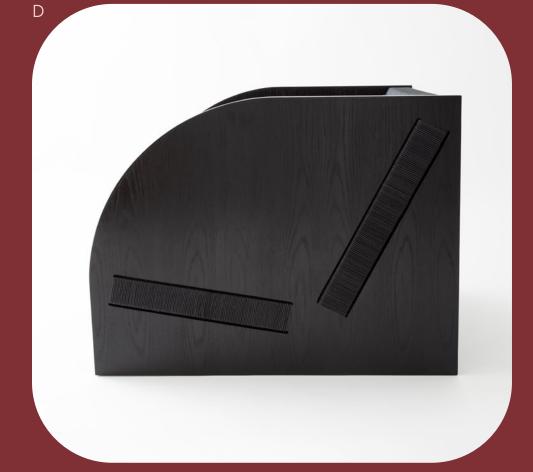

## Freya Lounge Chair

A graphic and commanding piece from all angles, the generous and soft silhouette of the Freya Lounge Chair stands in beautiful contrast with the intricacy and detail of the woven seat. The weaving sculpturally pierces through the structure of the softly curved oak sides. The vivid linear graphics of the woven pattern contrast nicely with the warmth and organic nature of the wood grain frame. While it is a conversation starter in its design, the Freya also provides it's occupant a contemplative moment of calm and quiet within it's secure arms. Please refer to the Materials Catalogue for all available finish options.