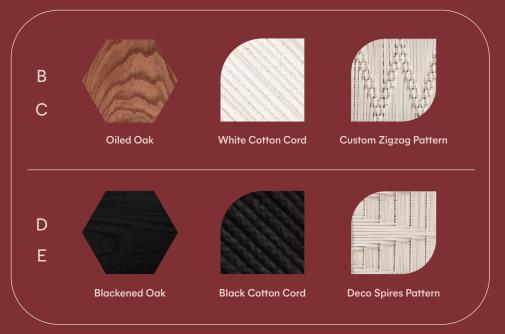

## Freya Lounge Chair

A graphic and commanding piece from all angles, the generous and soft silhouette of the Freya Lounge Chair stands in beautiful contrast with the intricacy and detail of the woven seat. The weaving sculpturally pierces through the structure of the softly curved oak sides. The vivid linear graphics of the woven pattern contrast nicely with the warmth and organic nature of the wood grain frame. While it is a conversation starter in its design, the Freya also provides it's occupant a contemplative moment of calm and quiet within it's secure arms. Please refer to the Materials Catalogue for all available finish options.