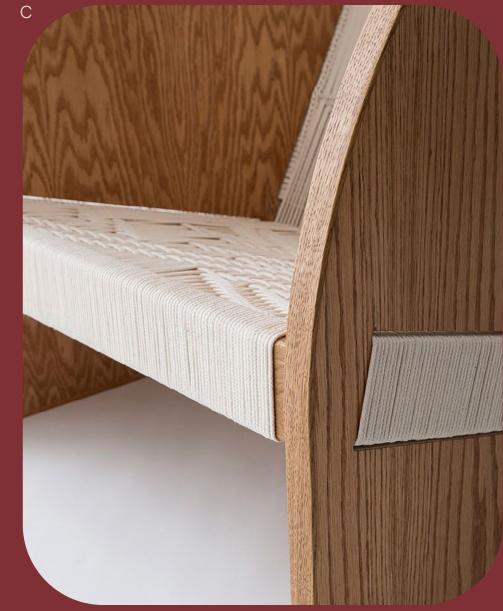

## Freya Lounge Chair

A graphic and commanding piece from all angles, the generous and soft silhouette of the Freya Lounge Chair stands in beautiful contrast with the intricacy and detail of the woven seat. The weaving sculpturally pierces through the structure of the softly curved oak sides. The vivid linear graphics of the woven pattern contrast nicely with the warmth and organic nature of the wood grain frame. While it is a conversation starter in its design, the Freya also provides it's occupant a contemplative moment of calm and quiet within it's secure arms. Please refer to the Materials Catalogue for all available finish options.