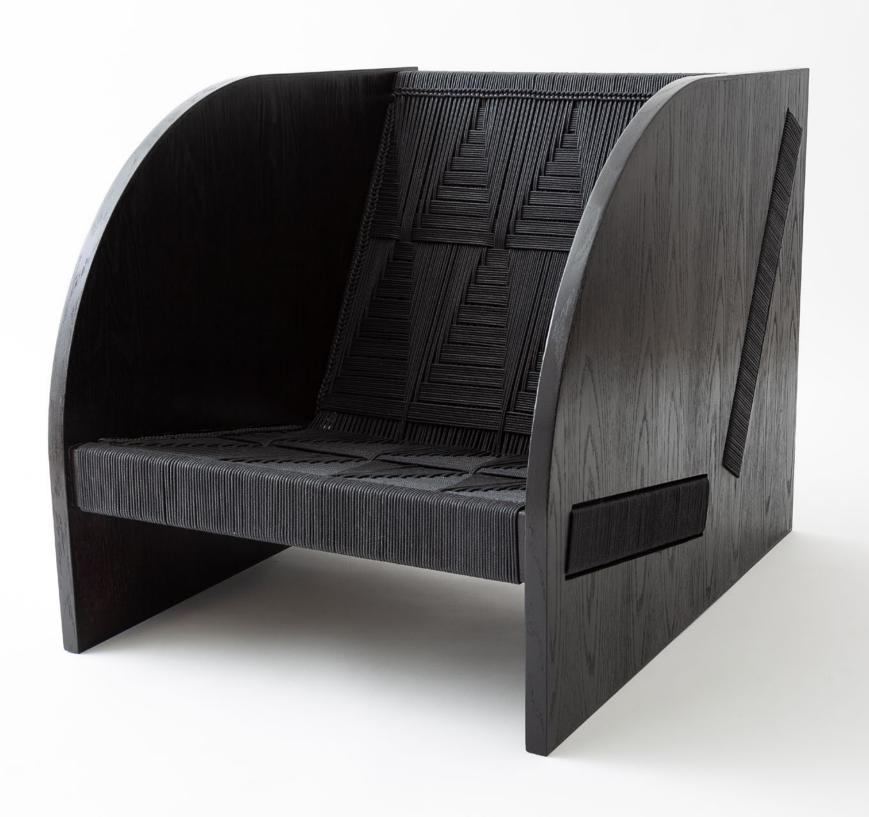

## Freya Lounge Chair

A graphic and commanding piece from all angles, the generous and soft silhouette of the Freya Lounge Chair stands in beautiful contrast with the intricacy and detail of the woven seat. The weaving sculpturally pierces through the structure of the softly curved oak sides. The vivid linear graphics of the woven pattern contrast nicely with the warmth and organic nature of the wood grain frame. While it is a conversation starter in its design, the Freya also provides it's occupant a contemplative moment of calm and quiet within it's secure arms. Please refer to the Materials Catalogue for all available finish options.