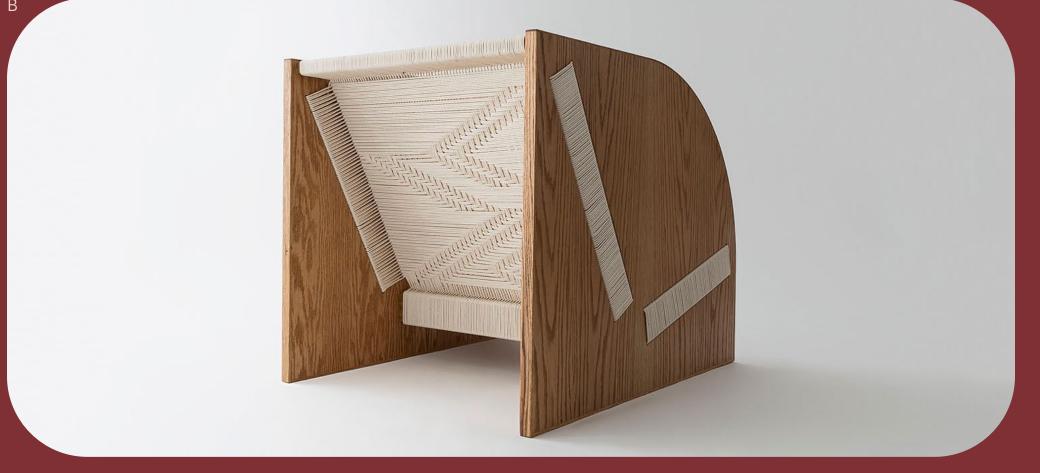

## Freya Lounge Chair

A graphic and commanding piece from all angles, the generous and soft silhouette of the Freya Lounge Chair stands in beautiful contrast with the intricacy and detail of the woven seat. The weaving sculpturally pierces through the structure of the softly curved oak sides. The vivid linear graphics of the woven pattern contrast nicely with the warmth and organic nature of the wood grain frame. While it is a conversation starter in its design, the Freya also provides it's occupant a contemplative moment of calm and quiet within it's secure arms. Please refer to the Materials Catalogue for all available finish options.