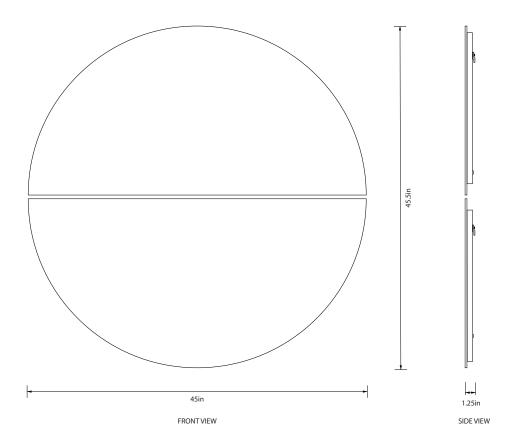

# Gemini Mirror

45.5L X 45W X 1.25D INCHES | MIRRORED GLASS, LEDs, BRASS | LEAD TIME 10 WEEKS | WEIGHT 60LBS

customization available upon request

MATERIALS

Mirrored Glass, LEDs, Brass

DIMENSIONS

45.5L x 45W x 1.25D inches

WEIGHT

60 lbs (each half 30 lbs)

(120V / 240V) LED ILLUMINATION

Dimmable: Yes Wattage: 14 Watts