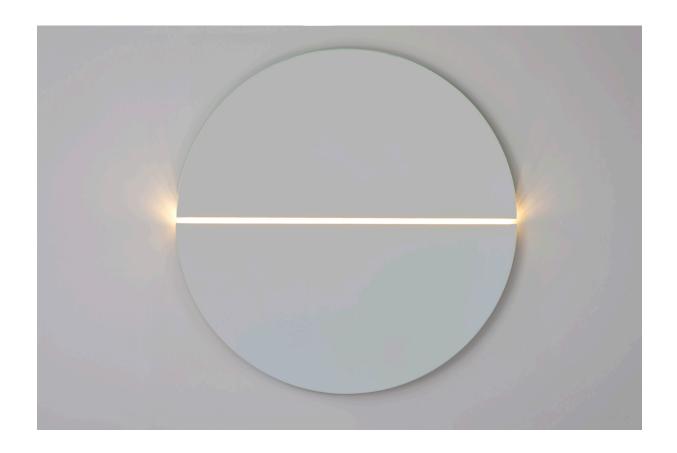

# Gemini Mirror

Two large half circle panels of mirrored glass are cut through the center by light, accenting the negative space and playing with subtleties of light and shadow. The Gemini Mirror can be customized to meet project requirements.