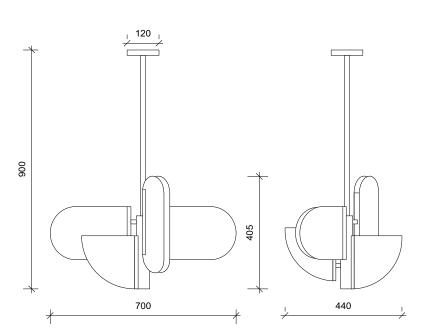

Lenght 700mm 27.5"

Width 460mm 18.1" NET WEIGHT: 7.05kg 15.5lb

Height 405mm 16.0" Overall Height: 900mm 35.5"

INFO@CKSCOLLECTIVE.COM

WWW.CKSCOLLECTIVE.COM