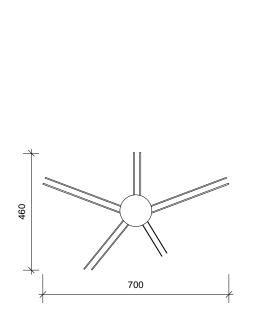

Lenght 700mm 27.5"

Width 460mm 18.1" NET WEIGHT: 7.05kg 15.5lb

Height 405mm 16.0" Overall Height: 900mm 35.5"

INFO@CKSCOLLECTIVE.COM

WWW.CKSCOLLECTIVE.COM