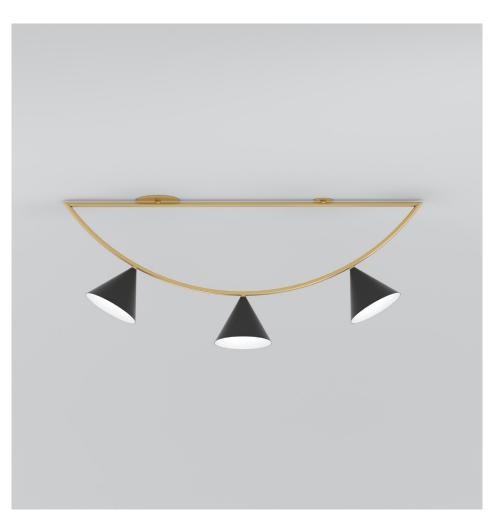

# ATELIER ARETI

PRODUCT Girlande 2 384 Ceiling light / Small / 3 cones

MATERIALS AND COLOUR OPTIONS Brushed brass; powder coated metal

#### VERSIONS

Brushed brass structure; black cones (white reflectors) 384OL-C02-BR01