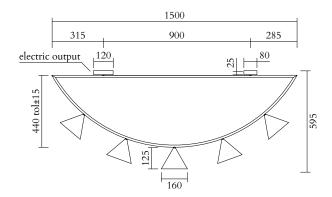

# ATELIER ARETI

PRODUCT Girlande 2 384 Ceiling light / Large / 5 cones

MATERIALS AND COLOUR OPTIONS Brushed brass; powder coated metal

#### VERSIONS

Brushed brass structure; black cones (white reflectors) 384OL-C01-BR01

MADE IN Germany

Sizes in mm. Flat attachments available under request. Variations in colour and size are available for some collections, please contact Areti for more details.

Our collections are hand made and made to order, small irregularities in shape or surface will occur, they are inherent to the hand made process and should not be seen as flaws. For detailed information on any products: contact@atelierareti.com