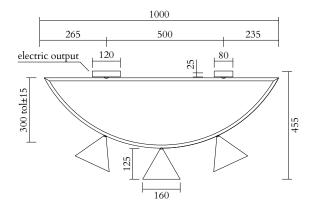

# ATELIER ARETI

PRODUCT Girlande 2 384 Ceiling light / Small / 3 cones

MATERIALS AND COLOUR OPTIONS Brushed brass; powder coated metal

#### VERSIONS

Brushed brass structure; black cones (white reflectors) 384OL-C02-BR01

MADE IN Germany

Sizes in mm. Flat attachments available under request. Variations in colour and size are available for some collections, please contact Areti for more details.

Our collections are hand made and made to order, small irregularities in shape or surface will occur, they are inherent to the hand made process and should not be seen as flaws. For detailed information on any products: contact@atelierareti.com