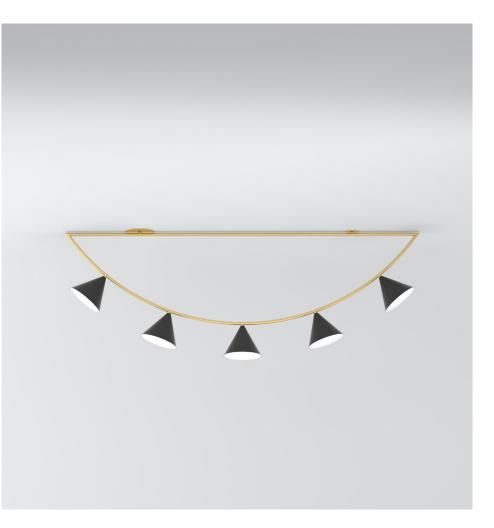

# ATELIER ARETI

PRODUCT Girlande 2 384 Ceiling light / Large / 5 cones

MATERIALS AND COLOUR OPTIONS Brushed brass; powder coated metal

#### VERSIONS

Brushed brass structure; black cones (white reflectors) 384OL-C01-BR01