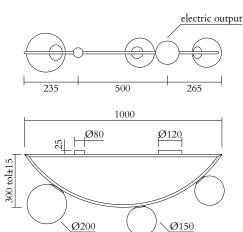

#### PRODUCT

Girlande 317 Ceiling light / Single / 1 m

#### TECHNICAL DETAILS

Globes Ø150: 2 x G9 LED 5W max Globe Ø200: 1 x E27 LED 10W max (US: E26) 110-230V IP20 Light bulbs not included

### WEIGHT

9 kg

MADE IN Germany

Sizes in mm. Flat attachments available only under request. Variations in colour and size are available for some collections, please contact Areti for more details.

Our collections are hand made and made to order, small irregularities in shape or surface will occur, they are inherent to the hand made process and should not be seen as flaws. For detailed information on any products: contact@atelierareti.com