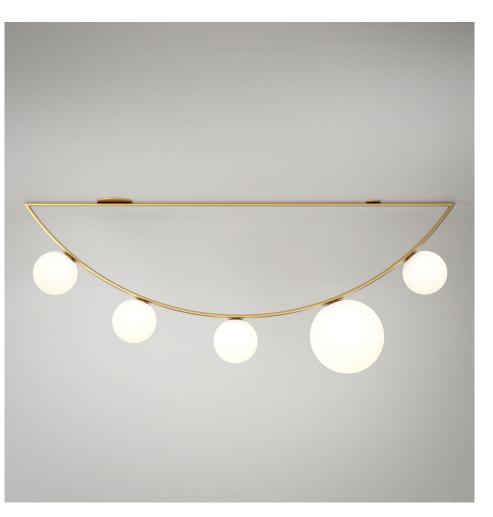

# ATELIER ARETI

#### PRODUCT

Girlande 317 Ceiling light / Large / 1.5 m

### MATERIALS AND COLOUR OPTIONS

Brushed brass; powder coated metal; white glass; coloured glass

#### VERSIONS

Brass structure; white glass globes 317OL-C03-BR01 Brass structure; white glass globes; coloured large globe 317OL-C03-BR02 Black structure; white glass globes 317OL-C03-ME01 Black structure; white glass globes; coloured large globe 317OL-C03-ME02 White structure; white glass globes 317OL-C03-ME03 White structure; white glass globes; coloured large globe 317OL-C03-ME04

#### TECHNICAL DETAILS

Globes Ø150: 4 x G9 LED 5W max Globe Ø200: 1 x E27 LED 10W max (US: E26) 110-230V IP20 Light bulbs not included

WEIGHT 16 kg

MADE IN Germany

Sizes in mm. Flat attachments available only under request. Variations in colour and size are available for some collections, please contact Areti for more details.