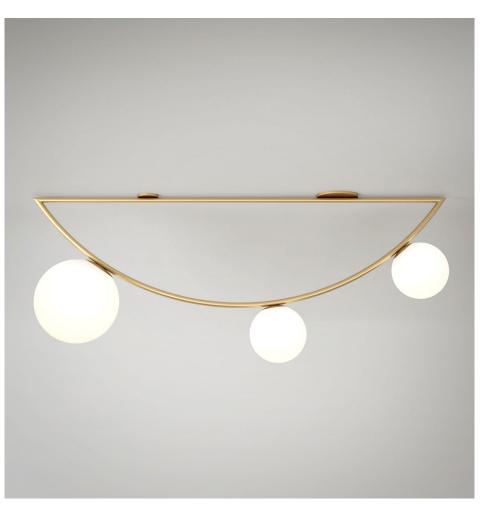

#### PRODUCT

Girlande 317 Ceiling light / Single / 1 m

#### MATERIALS AND COLOUR OPTIONS Brushed brass; powder coated metal; white glass;

Brushed brass; powder coated metal; white glass; coloured glass

#### VERSIONS

Brass structure; white glass globes 317OL-C01-BR01 Brass structure; white glass globes; coloured large globe 317OL-C01-BR02 Black structure; white glass globes 317OL-C01-ME01 Black structure; white glass globes; coloured large globe 317OL-C01-ME02 White structure; white glass globes 317OL-C01-ME03 White structure; white glass globes; coloured large globe 317OL-C01-ME04

#### TECHNICAL DETAILS

Globes Ø150: 2 x G9 LED 5W max Globe Ø200: 1 x E27 LED 10W max (US: E26) 110-230V IP20 Light bulbs not included