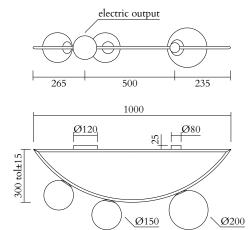

#### PRODUCT

Girlande 317 Ceiling light / Sequence / 1 m

#### TECHNICAL DETAILS

Globes Ø150: 2 x G9 LED 5W max Globe Ø200: 1 x E27 LED 10W max (US: E26) 110-230V IP20 Light bulbs not included

## WEIGHT

9 kg

MADE IN Germany

Sizes in mm. Flat attachments available only under request. Variations in colour and size are available for some collections, please contact Areti for more details.

Our collections are hand made and made to order, small irregularities in shape or surface will occur, they are inherent to the hand made process and should not be seen as flaws. For detailed information on any products: contact@atelierareti.com