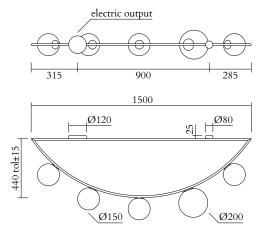

# ATELIER ARETI

#### PRODUCT

Girlande 317 Ceiling light / Large / 1.5 m

#### TECHNICAL DETAILS

Globes Ø150: 4 x G9 LED 5W max Globe Ø200: 1 x E27 LED 10W max (US: E26) 110-230V IP20 Light bulbs not included

WEIGHT 16 kg

MADE IN Germany

Sizes in mm. Flat attachments available only under request. Variations in colour and size are available for some collections, please contact Areti for more details.