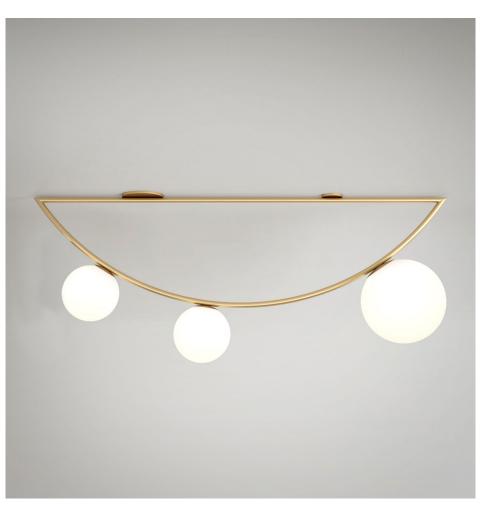

#### PRODUCT

Girlande 317 Ceiling light / Sequence / 1 m

#### MATERIALS AND COLOUR OPTIONS Brushed brass; powder coated metal; white glass;

coloured glass

#### VERSIONS

Brass structure; white glass globes 317OL-C02-BR01 Brass structure; white glass globes; coloured large globe 317OL-C02-BR02 Black structure; white glass globes 317OL-C02-ME01 Black structure; white glass globes; coloured large globe 317OL-C02-ME02 White structure; white glass globes 317OL-C02-ME03 White structure; white glass globes; coloured large globe 317OL-C02-ME03

#### TECHNICAL DETAILS

Globes Ø150: 2 x G9 LED 5W max Globe Ø200: 1 x E27 LED 10W max (US: E26) 110-230V IP20 Light bulbs not included