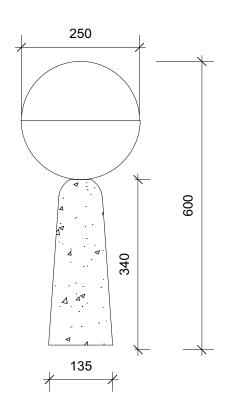

Height 600mm 23.6"

Globe dia 250mm 9.8" NET WEIGHT: 11.5kg 25.3lb

Base dia 135mm 5.3"

WWW.CKSCOLLECTIVE.COM