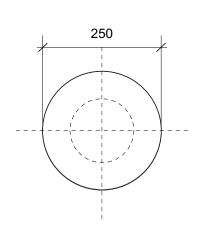

Height 600mm 23.6"

Globe dia 250mm 9.8" NET WEIGHT: 11.5kg 25.3lb

Base dia 135mm 5.3"

WWW.CKSCOLLECTIVE.COM