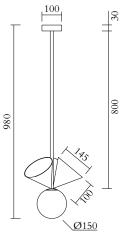

## MADE IN

Germany

Sizes in mm. Flat attachments available on request. Variations in colour and size are available for some collections, please contact Areti for more details.

Our collections are hand made and made to order, small irregularities in shape or surface will occur, they are inherent to the hand made process and should not be seen as flaws. For detailed information on any products: contact@atelierareti.com