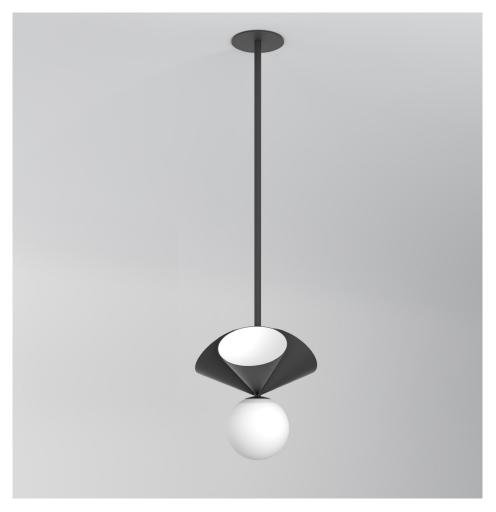

#### **PRODUCT**

Globe with three cones 479 Pendant light

### MATERIALS AND COLOUR OPTIONS

Powder coated metal; brushed brass; white glass

#### **VERSIONS**

Brass tube and attachment; black cones (white reflectors) 479OL-P01-BR01
Black tube, attachment and cones (white reflectors) 479OL-P01-ME01