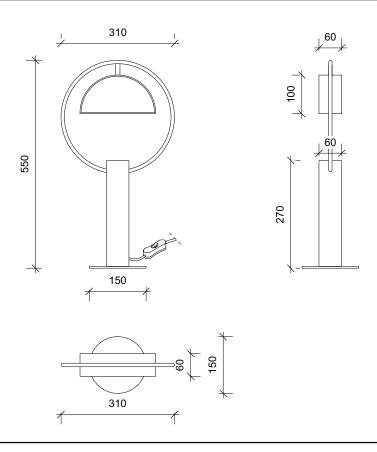

DIMENSION: NET WEIGHT: 2.6kg 5.7lb

Height550mm21.6"Ring Dia310mm12.2"Light Source Width60mm2.3"Base Dia150mm6"

WWW.CKSCOLLECTIVE.COM