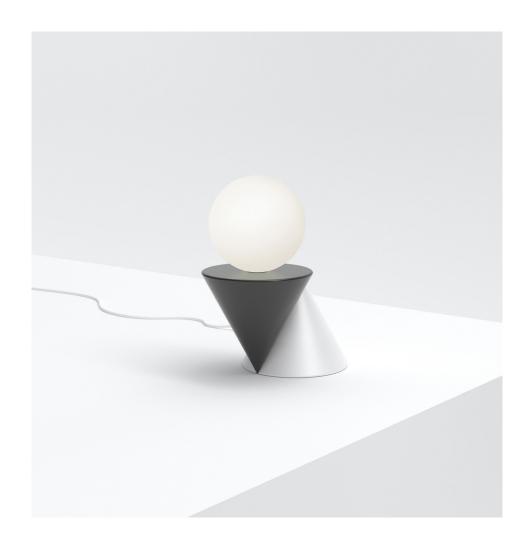

## **PRODUCT**

Harlequin 459 Desk light

## MATERIALS AND COLOUR OPTIONS

Powder coated metal; white glass

#### **VERSIONS**

Black structure 459OL-D01-ME01
White structure 459OL-D01-ME02
Black + white structure 459OL-D01-ME03
Coloured structure 459OL-D01-ME04