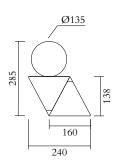

#### MADE IN

Germany

Sizes in mm. Flat attachments available under request. Variations in colour and size are available for some collections, please contact Areti for more details.

Our collections are hand made and made to order, small irregularities in shape or surface will occur, they are inherent to the hand made process and should not be seen as flaws. For detailed information on any products: contact@atelierareti.com