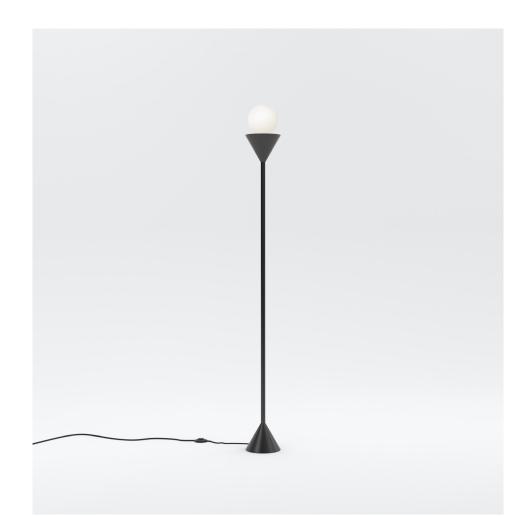

## PRODUCT

Harlequin 459 Floor light

MATERIALS AND COLOUR OPTIONS Powder coated metal; white glass

## VERSIONS

| Black structure         | 459OL-F02-ME01 |
|-------------------------|----------------|
| White structure         | 459OL-F02-ME02 |
| Black + white structure | 459OL-F02-ME03 |
| Coloured structure      | 459OL-F02-ME04 |

## TECHNICAL DETAILS

1 x G9 LED 5W max 110-230V IP20 Light bulbs not included

CABLE LENGTH 2,00 m

MADE IN Germany

Sizes in mm. Flat attachments available under request. Variations in colour and size are available for some collections, please contact Areti for more details.