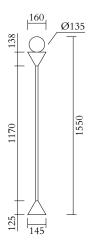

## TECHNICAL DETAILS

1 x G9 LED 5W max 110-230V IP20 Light bulbs not included

CABLE LENGTH 2,00 m

MADE IN Germany

Sizes in mm. Flat attachments available under request. Variations in colour and size are available for some collections, please contact Areti for more details.