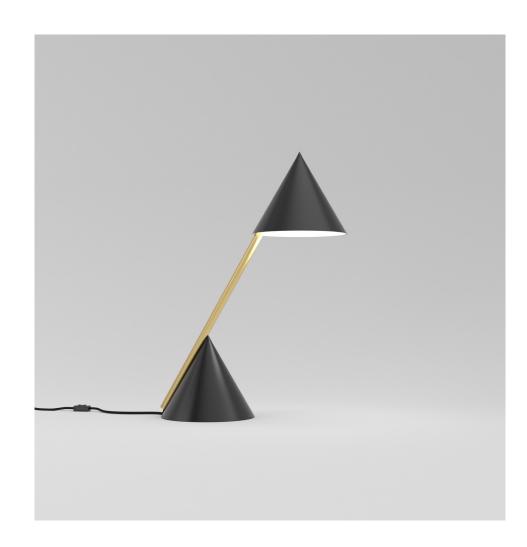

#### **PRODUCT**

Hat light 444 Desk light

#### **VERSIONS**

Brass tube; black cones (white reflector)

444OL-D01-BR01

Brass tube; white cones (white reflector)

444OL-D01-BR02

Brass tube; coloured cones (white reflector)

444OL-D01-BR03

Brass tube; black cones (brass reflector)

444OL-D01-BR04

Brass tube; white cones (brass reflector)

444OL-D01-BR05

Brass tube; coloured cones (brass reflector)

444OL-D01-BR06

Nickel tube; black cones (white reflector)

444OL-D01-NI01

Nickel tube; white cones (white reflector)

444OL-D01-NI02

Nickel tube; coloured cones (white reflector)

444OL-D01-NI03