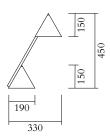

# MADE IN

Germany

Sizes in mm. Flat attachments available under request. Variations in colour and size are available for some collections, please contact Areti for more details.

Our collections are hand made and made to order, small irregularities in shape or surface will occur, they are inherent to the hand made process and should not be seen as flaws. For detailed information on any products: contact@atelierareti.com