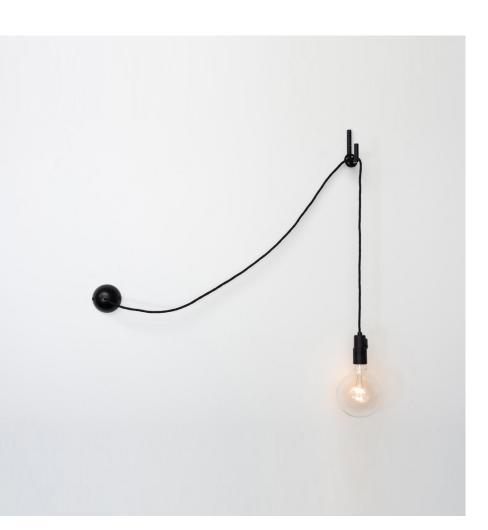

## ATELIER ARETI

PRODUCT Hook 076 Wall light / With outlet cover

MATERIALS AND COLOUR OPTIONS Powder coated metal; bakelite lamp holder

VERSIONS Black structure, hook and cable 076OL-W01-ME01

TECHNICAL DETAILS 1 x E27 LED retrofit 8W clear or matt (US: E26) 110-230V IP20 Light bulb not included

WEIGHT 1 kg

MADE IN Germany

Sizes in mm. Flat attachments available only under request. Variations in colour and size are available for some collections, please contact Areti for more details.

Our collections are hand made and made to order, small irregularities in shape or surface will occur, they are inherent to the hand made process and should not be seen as flaws. For detailed information on any products: contact@atelierareti.com