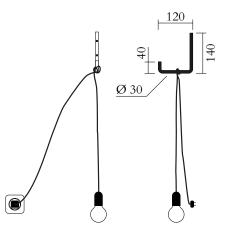

## ATELIER ARETI

PRODUCT Hook 076 Wall light / With plug

MATERIALS AND COLOUR OPTIONS Powder coated metal; bakelite lamp holder

VERSIONS Black structure, hook and cable; black plug 076OL-W02-ME01 Black structure, hook and cable; white plug 076OL-W02-ME02

TECHNICAL DETAILS 1 x E27 LED retrofit 8W clear or matt (US: E26) 110-230V IP20 Light bulb not included

WEIGHT 1 kg

MADE IN Germany

Sizes in mm. Flat attachments available only under request. Variations in colour and size are available for some collections, please contact Areti for more details.