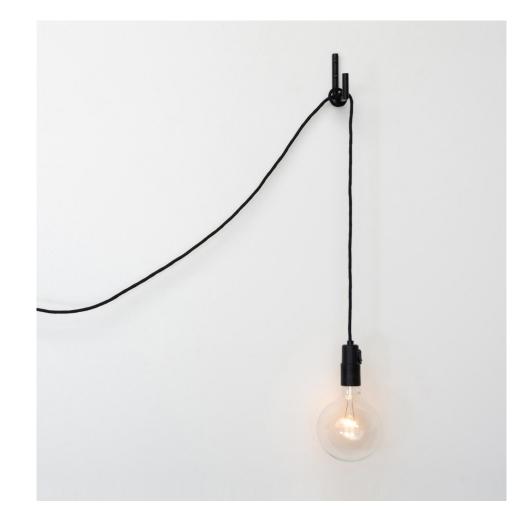

## ATELIER ARETI

PRODUCT Hook 076 Wall light / With plug

MATERIALS AND COLOUR OPTIONS Powder coated metal; bakelite lamp holder

VERSIONS Black structure, hook and cable; black plug 076OL-W02-ME01 Black structure, hook and cable; white plug 076OL-W02-ME02

TECHNICAL DETAILS 1 x E27 LED retrofit 8W clear or matt (US: E26) 110-230V IP20 Light bulb not included

WEIGHT 1 kg

MADE IN Germany

Sizes in mm. Flat attachments available only under request. Variations in colour and size are available for some collections, please contact Areti for more details.