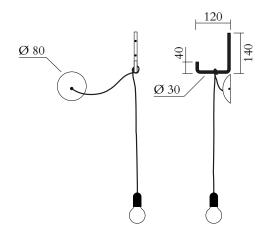

## ATELIER ARETI

PRODUCT Hook 076 Wall light / With outlet cover

MATERIALS AND COLOUR OPTIONS Powder coated metal; bakelite lamp holder

VERSIONS Black structure, hook and cable 076OL-W01-ME01

TECHNICAL DETAILS 1 x E27 LED retrofit 8W clear or matt (US: E26) 110-230V IP20 Light bulb not included

WEIGHT 1 kg

MADE IN Germany

Sizes in mm. Flat attachments available only under request. Variations in colour and size are available for some collections, please contact Areti for more details.

Our collections are hand made and made to order, small irregularities in shape or surface will occur, they are inherent to the hand made process and should not be seen as flaws. For detailed information on any products: contact@atelierareti.com