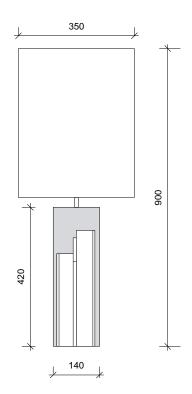

MATERIAL:

Electroplated Iron or Solid Brass

RECOMMENDED LAMP:

FINISH:

Brushed brass/ brushed grey metal/ white cotton shade (other finishes available)

1 x LED E26 medium base, 4W LED

**DIMENSION:** 

 Overall Height
 900mm
 35.5"

 Base
 170mm x 140mm
 6.7" x5.5"

 Shade Height
 450mm
 17.7"

 Shade Dia
 350mm
 13.7"

VOLTAGE: 110 - 120V

COLOUR TEMPERATURE 2700K

NET WEIGHT: 4.4kg 9.7lb

INFO@CKSCOLLECTIVE.COM

WWW.CKSCOLLECTIVE.COM