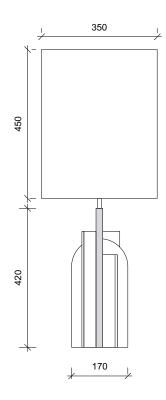

MATERIAL:

Electroplated Iron or Solid Brass

RECOMMENDED LAMP:

FINISH:

Brushed brass/ brushed grey metal/ white cotton shade (other finishes available)

1 x LED E26 medium base, 4W LED

**DIMENSION:** 

 Overall Height
 900mm
 35.5"

 Base
 170mm x 140mm
 6.7" x5.5"

 Shade Height
 450mm
 17.7"

 Shade Dia
 350mm
 13.7"

VOLTAGE: 110 - 120V

COLOUR TEMPERATURE 2700K

NET WEIGHT: 4.4kg 9.7lb

INFO@CKSCOLLECTIVE.COM

WWW.CKSCOLLECTIVE.COM