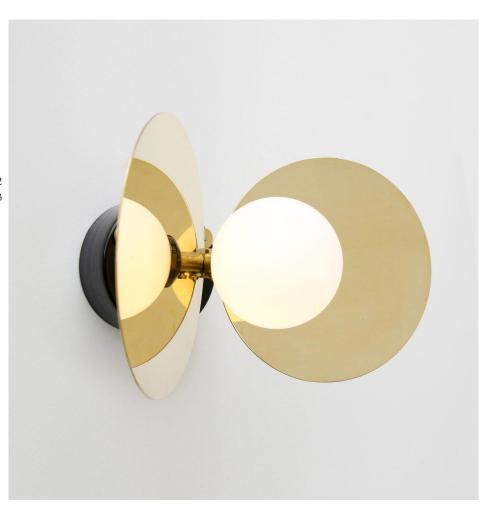

#### **PRODUCT**

Ilios 150 Wall light

## MATERIALS AND COLOUR OPTIONS

Powder coated metal; polished brass; white glass

### VERSIONS

Brass disc; black attachment 150OL-W01-BR01
Brass disc; white attachment 150OL-W01-BR02
Brass disc; colour attachment 150OL-W01-BR03