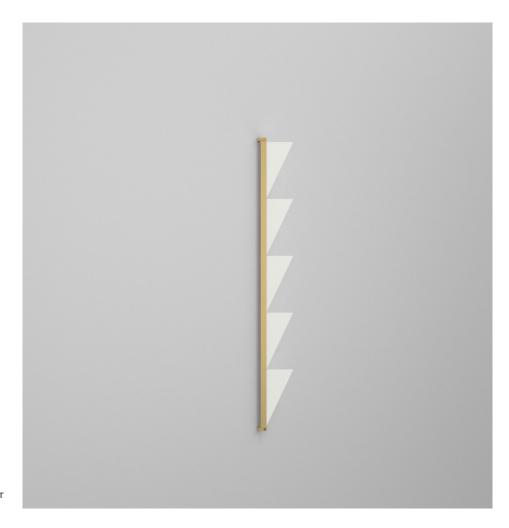

#### **PRODUCT**

Inside out 491 Wall light / Triangles

### **VERSIONS**

Brushed brass structure; white acylic panels 491OL-W01-BR01
Black structure; white acylic panels 491OL-W01-ME01
White structure; white acylic panels 491OL-W01-ME02
Coloured metal structure; white acylic panels 491OL-W01-ME03
Nickel structure; white acylic panels 491OL-W01-NI01