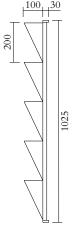

#### **PRODUCT**

Inside out 491 Wall light / Triangles

### **VERSIONS**

Brushed brass structure; white acylic panels 491OL-W01-BR01
Black structure; white acylic panels 491OL-W01-ME01
White structure; white acylic panels 491OL-W01-ME02
Coloured metal structure; white acylic panels 491OL-W01-ME03
Nickel structure; white acylic panels 491OL-W01-NI01