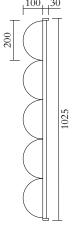

#### **PRODUCT**

Inside out 491 Wall light / Semi circles

### **VERSIONS**

Brushed brass structure; white acylic panels
491OL-W02-BR01
Black structure; white acylic panels
491OL-W02-ME01
White structure; white acylic panels
491OL-W02-ME02
Coloured metal structure; white acylic panels
491OL-W02-ME03
Nickel structure; white acylic panels
491OL-W02-NI01