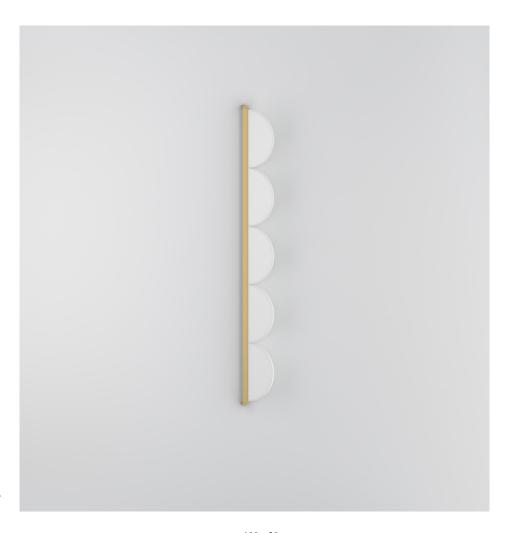

#### **PRODUCT**

Inside out 491 Wall light / Semi circles

### **VERSIONS**

Brushed brass structure; white acylic panels
491OL-W02-BR01
Black structure; white acylic panels
491OL-W02-ME01
White structure; white acylic panels
491OL-W02-ME02
Coloured metal structure; white acylic panels
491OL-W02-ME03
Nickel structure; white acylic panels
491OL-W02-NI01