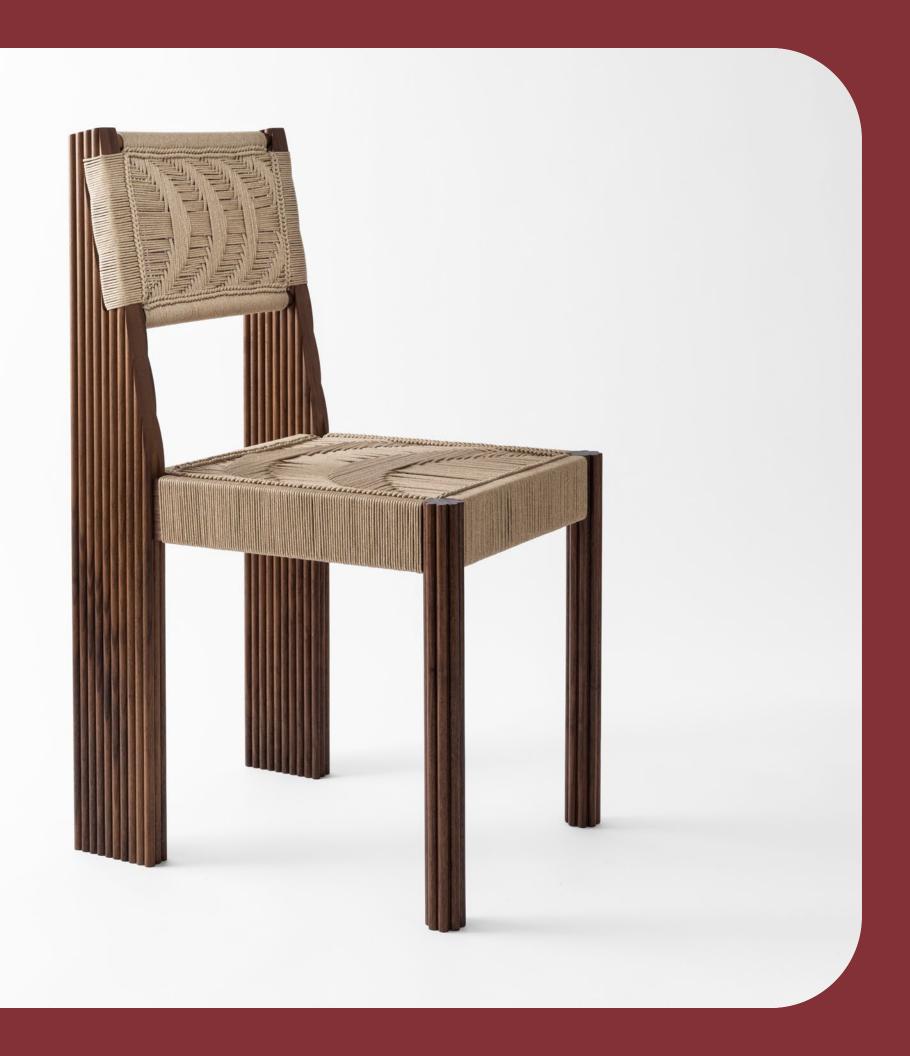

## Jolene Dining Chair

The Jolene dining chair is an elegant nod to deco architecture. The fluted legs provide a slender verticality that pairs with the textured hand woven seat and backrest. Available in a bleached ash or oiled walnut, the Jolene dining chair combines the bold angles of the Art Deco era with the delicate intricacy of Danish modern seating.

**Standard Dimensions starting at** L17" x D21" x H36" Seat Height 19"

**Pricing starting at** \$2,800.00

Oiled Walnut

Camel Cotton Cord

d Scales Pattern

А

Bleached Ash

White Cotton Cord