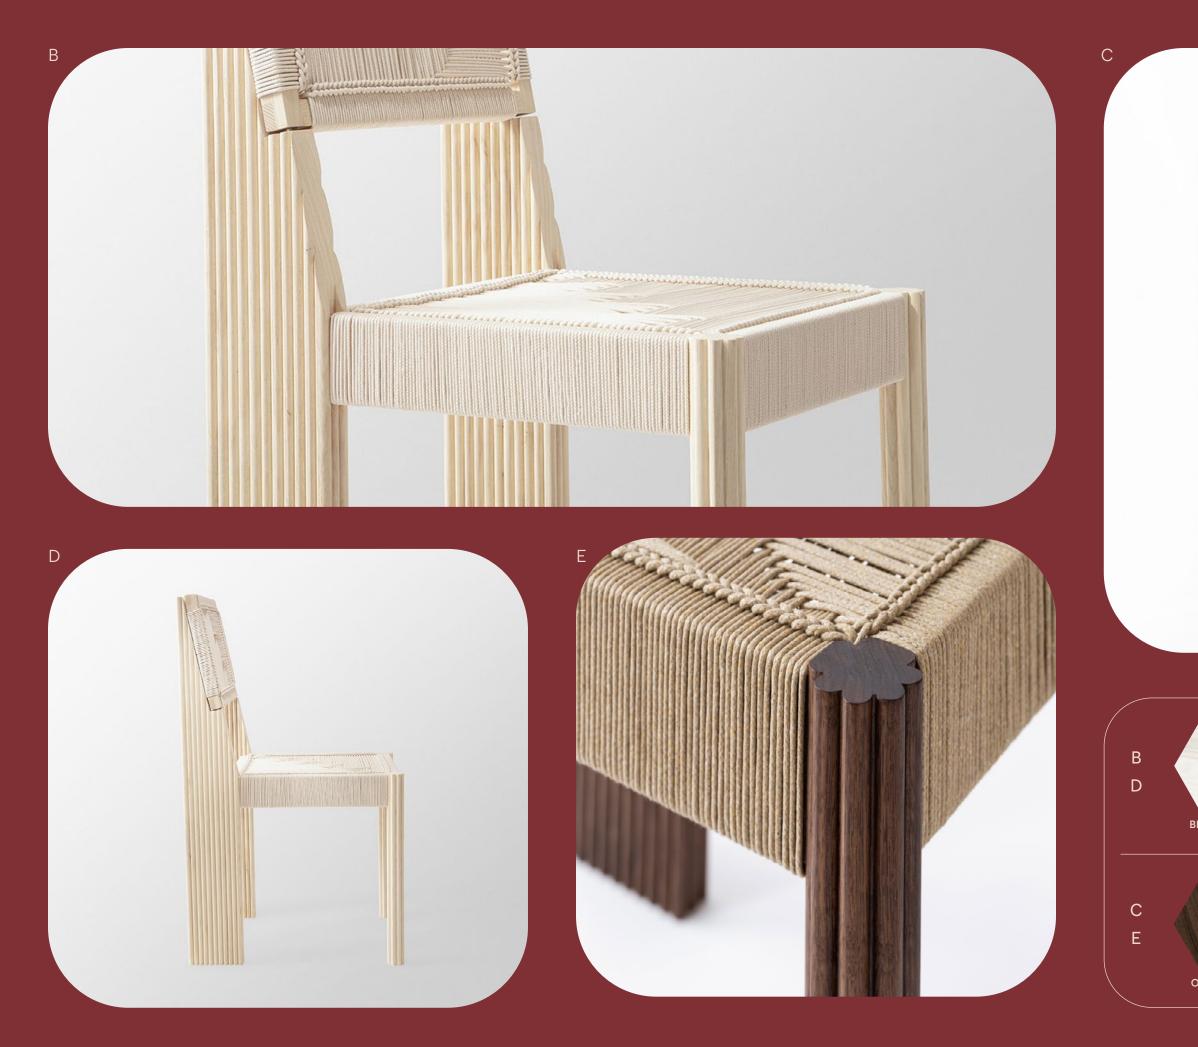

## Jolene Dining Chair

The Jolene dining chair is an elegant nod to deco architecture. The fluted legs provide a slender verticality that pairs with the textured hand woven seat and backrest. Available in a bleached ash or oiled walnut, the Jolene dining chair combines the bold angles of the Art Deco era with the delicate intricacy of Danish modern seating.

**Standard Dimensions starting at** L17" x D21" x H36" Seat Height 19"

**Pricing starting at** \$2,800.00

Oiled Walnut

Camel Cotton Cord

d Scales Pattern

А

Bleached Ash

White Cotton Cord

**Clover Pattern** 

Oiled Walnut

Camel Cotton Cord

Scales Pattern