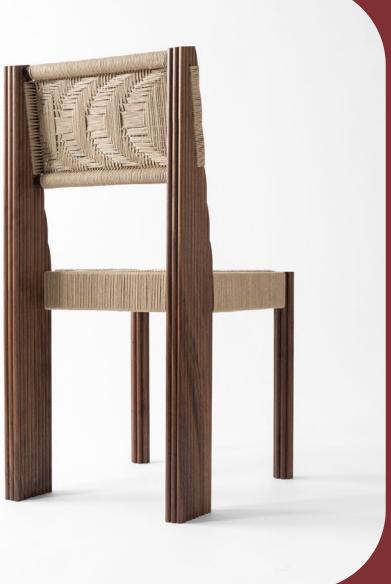

## Jolene Dining Chair

The Jolene dining chair is an elegant nod to deco architecture. The fluted legs provide a slender verticality that pairs with the textured hand woven seat and backrest. Available in a bleached ash or oiled walnut, the Jolene dining chair combines the bold angles of the Art Deco era with the delicate intricacy of Danish modern seating.

**Standard Dimensions starting at** L17" x D21" x H36" Seat Height 19"

**Pricing starting at** \$2,800.00

Oiled Walnut

Camel Cotton Cord

d Scales Pattern

А

Bleached Ash

White Cotton Cord