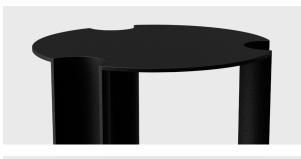

## DESCRIPTION

The 'Linea' occasional tables are based upon a line drawing study in which a figure can be drawn without lifting the pen. The fine edge profile can clearly be seen from all angles.

\*All pieces are made to order - custom sizing available by request

SIDE TABLE

COLLECTIVE

14" L X 14" W X 18" H

COFFEE TABLE