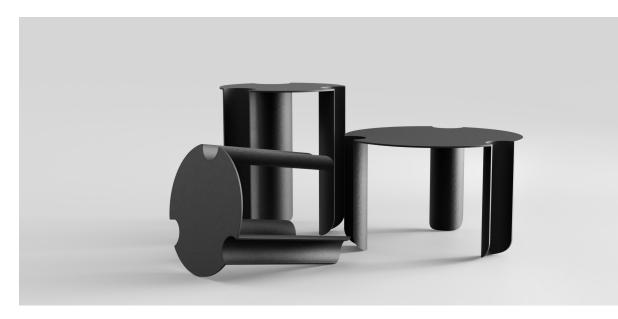

## DESCRIPTION

The 'Linea' occasional tables are based upon a line drawing study in which a figure can be drawn without lifting the pen. The fine edge profile can clearly be seen from all angles.

\*All pieces are made to order - custom sizing available by request

SIDE TABLE

COLLECTIVE

14" L X 14" W X 18" H

COFFEE TABLE