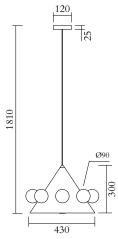

#### **PRODUCT**

Large cone with globes 471 Pendant light

#### CABLE LENGTH

1,50 m

## MADE IN

Germany

Sizes in mm. Flat attachments available under request. Variations in colour and size are available for some collections, please contact Areti for more details.

Our collections are hand made and made to order, small irregularities in shape or surface will occur, they are inherent to the hand made process and should not be seen as flaws. For detailed information on any products: contact@atelierareti.com