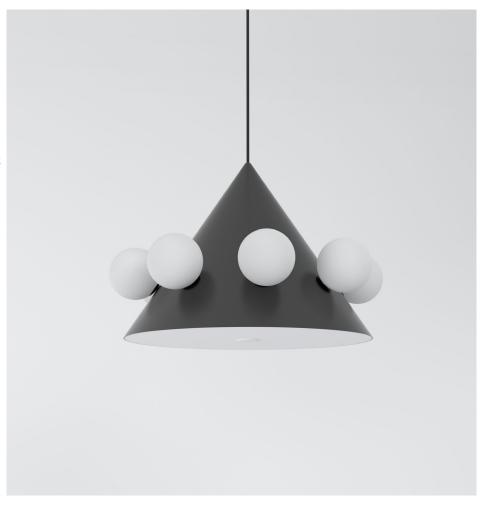

#### **PRODUCT**

Large cone with globes 471 Pendant light

### MATERIALS AND COLOUR OPTIONS

Powder coated metal; white acrylic; white glass

#### **VERSIONS**

Black cone; white acrylic panel 471OL-P02-ME01 Coloured cone; white acrylic panel 471OL-P02-ME02