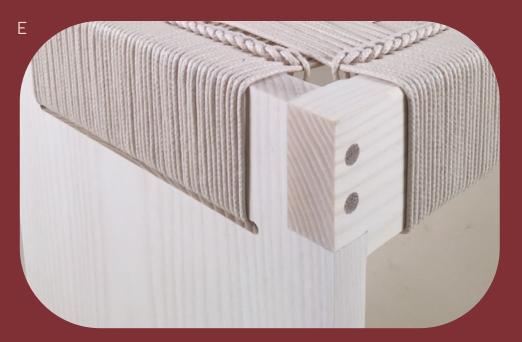

## Lassen Bench

Inspired by the magnificent glacial walls of Lassen National Park, the Lassen Bench frame stands firmly on two beautiful slabs of oak, ash or walnut. The signature handwoven seat pierces through the slab legs which are detailed with lap and peg joinery. Combining strength and intricacy, the Lassen Bench is the perfect accent to a lobby, entryway, dining room, living room, or bedroom. Available for commercial and residential use. Please refer to the Materials Catalogue for all available options.