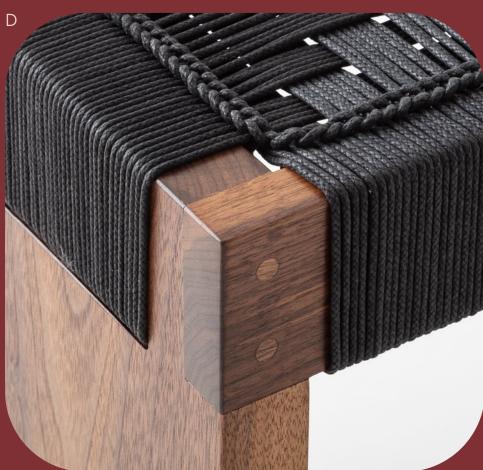

## Lassen Bench

Inspired by the magnificent glacial walls of Lassen National Park, the Lassen Bench frame stands firmly on two beautiful slabs of oak, ash or walnut. The signature handwoven seat pierces through the slab legs which are detailed with lap and peg joinery. Combining strength and intricacy, the Lassen Bench is the perfect accent to a lobby, entryway, dining room, living room, or bedroom. Available for commercial and residential use. Please refer to the Materials Catalogue for all available options.