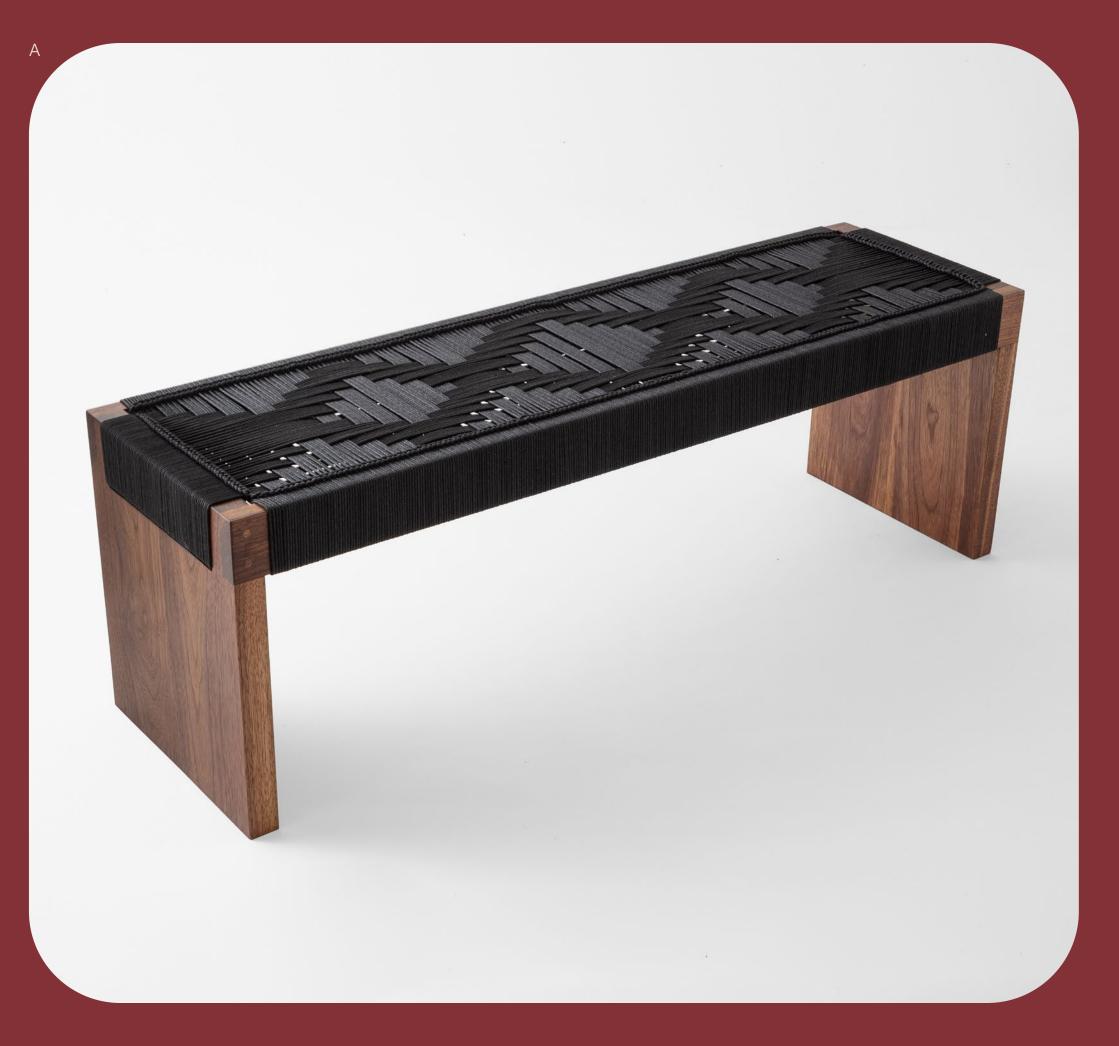

## Lassen Bench

Inspired by the magnificent glacial walls of Lassen National Park, the Lassen Bench frame stands firmly on two beautiful slabs of oak, ash or walnut. The signature handwoven seat pierces through the slab legs which are detailed with lap and peg joinery. Combining strength and intricacy, the Lassen Bench is the perfect accent to a lobby, entryway, dining room, living room, or bedroom. Available for commercial and residential use. Please refer to the Materials Catalogue for all available options.

## Standard Dimensions L48" x D12" x H16"