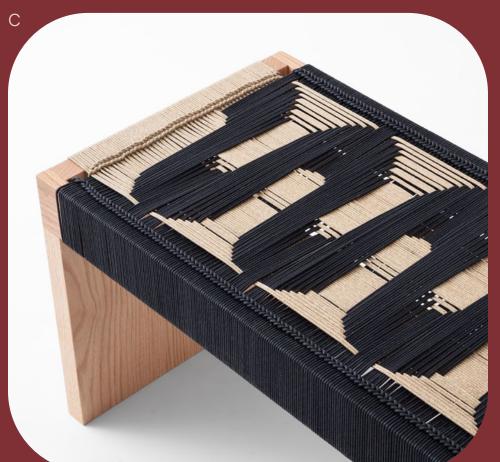

## Lassen Bench

Inspired by the magnificent glacial walls of Lassen National Park, the Lassen Bench frame stands firmly on two beautiful slabs of oak, ash or walnut. The signature handwoven seat pierces through the slab legs which are detailed with lap and peg joinery. Combining strength and intricacy, the Lassen Bench is the perfect accent to a lobby, entryway, dining room, living room, or bedroom. Available for commercial and residential use. Please refer to the Materials Catalogue for all available options.