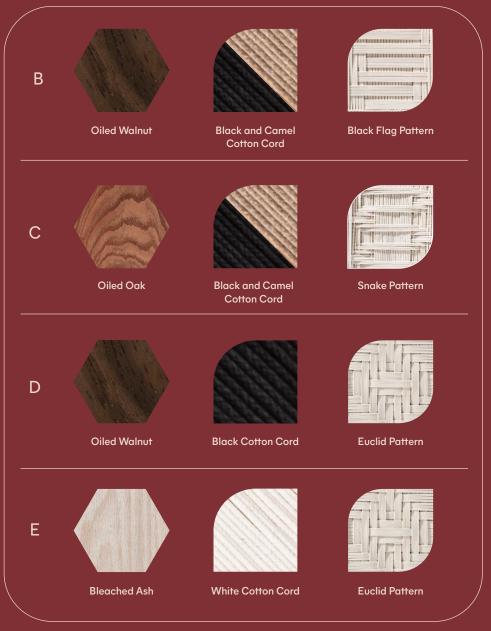

## Lassen Bench

Inspired by the magnificent glacial walls of Lassen National Park, the Lassen Bench frame stands firmly on two beautiful slabs of oak, ash or walnut. The signature handwoven seat pierces through the slab legs which are detailed with lap and peg joinery. Combining strength and intricacy, the Lassen Bench is the perfect accent to a lobby, entryway, dining room, living room, or bedroom. Available for commercial and residential use. Please refer to the Materials Catalogue for all available options.