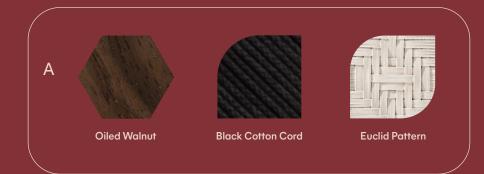

## Lassen Bench

Inspired by the magnificent glacial walls of Lassen National Park, the Lassen Bench frame stands firmly on two beautiful slabs of oak, ash or walnut. The signature handwoven seat pierces through the slab legs which are detailed with lap and peg joinery. Combining strength and intricacy, the Lassen Bench is the perfect accent to a lobby, entryway, dining room, living room, or bedroom. Available for commercial and residential use. Please refer to the Materials Catalogue for all available options.