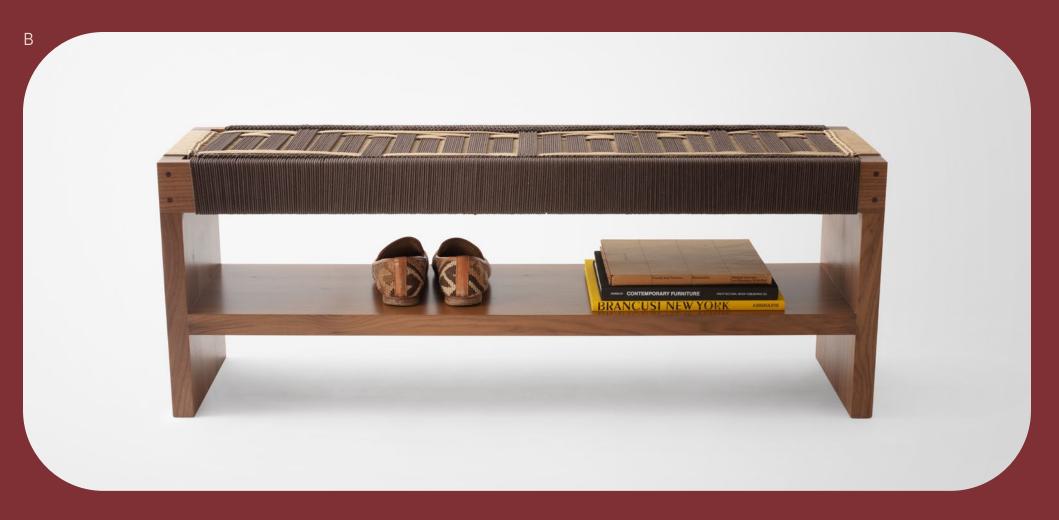

## Lassen Bench

Inspired by the magnificent glacial walls of Lassen National Park, the Lassen Bench frame stands firmly on two beautiful slabs of oak, ash or walnut. The signature handwoven seat pierces through the slab legs which are detailed with lap and peg joinery. Combining strength and intricacy, the Lassen Bench is the perfect accent to a lobby, entryway, dining room, living room, or bedroom. Available for commercial and residential use. Please refer to the Materials Catalogue for all available options.