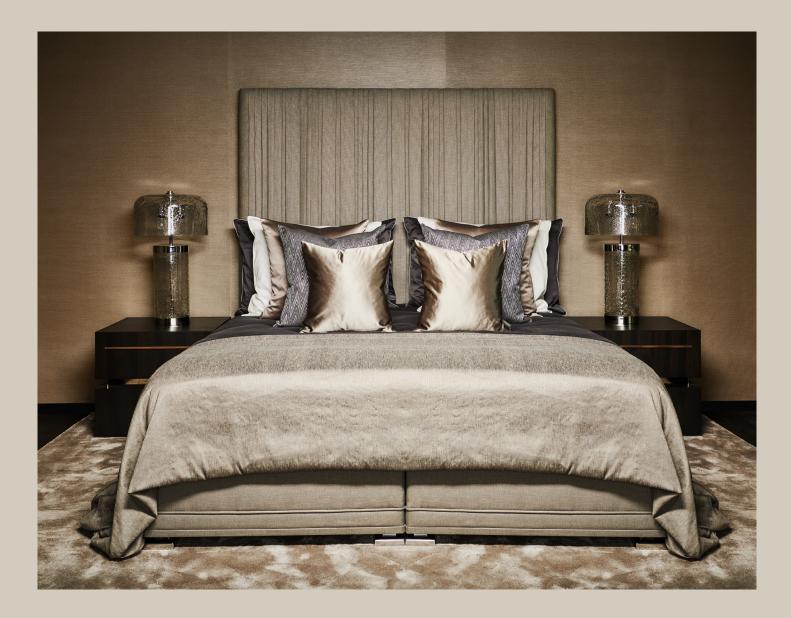

### LEGIAN

# ERIC KUSTER®

## LEGIAN

#### PRODUCT INFORMATION - BEDS

#### The Legian beds can be tailored to fit your precise size requirements.

| Boxspring     | Medium-density fibreboard (MDF), silicone fiber, pocket spring and felt padding                    |
|---------------|----------------------------------------------------------------------------------------------------|
| Mattress loft | Latex core, pocket system. Reversable top layer: silk on one side and camel hair on the other side |
|               | Mattress available in medium or firm                                                               |
| Headboard     | Medium-density fibreboard panel, styrofoam, foam, lining and fabric                                |
| Feet          | Polished chrome                                                                                    |