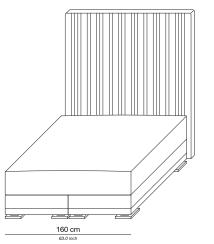

185 cm

200 cm

Bed 160/200

|                                          |                                  | Base / Feet / Finish           | Fabric<br>(m) | Leather<br>(m²)                               | Note                                          |
|------------------------------------------|----------------------------------|--------------------------------|---------------|-----------------------------------------------|-----------------------------------------------|
|                                          | Polished chrome, mattress medium | 16                             | 32            | Incl. headboard,<br>boxspring<br>and mattress |                                               |
|                                          |                                  | Polished chrome, mattress firm | 16            | 32                                            | Incl. headboard,<br>boxspring<br>and mattress |
| 185 cm<br>72.8 inch<br>10 cm<br>3.9 inch |                                  |                                | <br>5 cm<br>  |                                               |                                               |