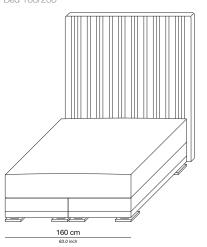

185 cm

200 cm

Bed 160/200

|                                          |                                  | Base / Feet / Finish           | Fabric<br>(m) | Leather<br>(m²)                               | Note                                          |
|------------------------------------------|----------------------------------|--------------------------------|---------------|-----------------------------------------------|-----------------------------------------------|
|                                          | Polished chrome, mattress medium | 16                             | 32            | Incl. headboard,<br>boxspring<br>and mattress |                                               |
|                                          |                                  | Polished chrome, mattress firm | 16            | 32                                            | Incl. headboard,<br>boxspring<br>and mattress |
| 185 cm<br>72.8 inch<br>10 cm<br>3.9 inch |                                  |                                | <br>5 cm<br>  |                                               |                                               |