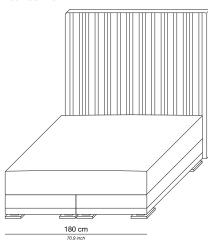

Bed 180/200

|                   | Base / Feet / Finish             | Fabric<br>(m) | Leather<br>(m²) | Note                                          |
|-------------------|----------------------------------|---------------|-----------------|-----------------------------------------------|
| $\Box$            | Polished chrome, mattress medium | 17            | 34              | Incl. headboard,<br>boxspring<br>and mattress |
|                   | Polished chrome, mattress firm   | 17            | 34              | Incl. headboard,<br>boxspring<br>and mattress |
|                   |                                  |               |                 |                                               |
|                   |                                  |               |                 |                                               |
| 10 cm<br>3.9 inch | 2.0 inch                         |               |                 |                                               |