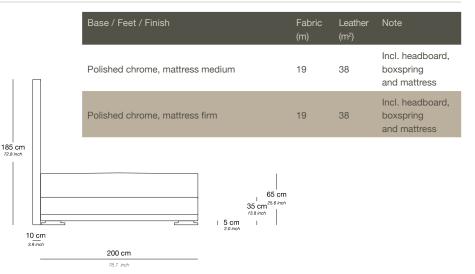

185 cm

Bed 160/210

|                 | Base / Feet / Finish                |                                                       | Fabric<br>(m)     | Leather<br>(m²) | Note                                          |
|-----------------|-------------------------------------|-------------------------------------------------------|-------------------|-----------------|-----------------------------------------------|
| m<br>h<br>10 cm | Polished chrome,<br>mattress medium |                                                       | 16                | 32              | Incl. headboard,<br>boxspring<br>and mattress |
|                 | Polished chrome, mattress firm      |                                                       | 16                | 32              | Incl. headboard,<br>boxspring<br>and mattress |
|                 |                                     | 65<br>35 cm <sup>28,87</sup><br>13.8 inch<br>2.0 inch | 2 <b>m</b><br>net |                 |                                               |
| 3.9 inch        | 210 cm                              | _                                                     |                   |                 |                                               |
|                 | 82.7 inch                           |                                                       |                   |                 |                                               |