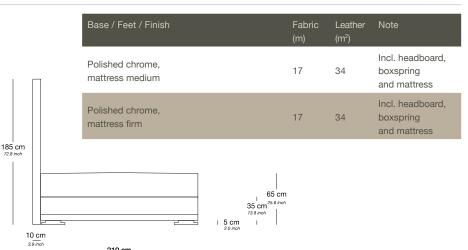

| Polished chrome, mattress firm      |                                                       | 16                | 32              | Incl. headboard,<br>boxspring<br>and mattress |
|                 |                                     | 65<br>35 cm <sup>28,87</sup><br>13.8 inch<br>2.0 inch | 2 <b>m</b><br>net |                 |                                               |
| 3.9 inch        | 210 cm                              | _                                                     |                   |                 |                                               |
|                 | 82.7 inch                           |                                                       |                   |                 |                                               |

Bed 180/210





210 cm 82.7 inch

Bed 200/210







ERIC KUSTER METROPOLITAN LUXURY