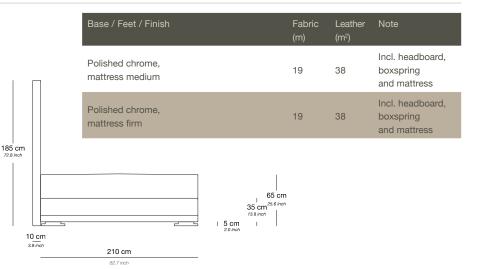

185 cm

Bed 160/210

|                 | Base / Feet / Finish                |                                                       | Fabric<br>(m)     | Leather<br>(m²) | Note                                          |
|-----------------|-------------------------------------|-------------------------------------------------------|-------------------|-----------------|-----------------------------------------------|
| m<br>h<br>10 cm | Polished chrome,<br>mattress medium |                                                       | 16                | 32              | Incl. headboard,<br>boxspring<br>and mattress |
|                 | Polished chrome, mattress firm      |                                                       | 16                | 32              | Incl. headboard,<br>boxspring<br>and mattress |
|                 |                                     | 65<br>35 cm <sup>28,87</sup><br>13.8 inch<br>2.0 inch | 2 <b>m</b><br>net |                 |                                               |
| 3.9 inch        | 210 cm                              | _                                                     |                   |                 |                                               |
|                 | 82.7 inch                           |                                                       |                   |                 |                                               |