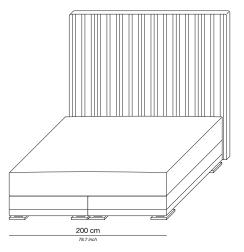

m      |                                                       | 16                | 32              | Incl. headboard,<br>boxspring<br>and mattress |
|                 |                                     | 65<br>35 cm <sup>28,87</sup><br>13.8 inch<br>2.0 inch | 2 <b>m</b><br>net |                 |                                               |
| 3.9 inch        | 210 cm                              | _                                                     |                   |                 |                                               |
|                 | 82.7 inch                           |                                                       |                   |                 |                                               |

Bed 180/210





210 cm 82.7 inch

Bed 200/210







ERIC KUSTER METROPOLITAN LUXURY