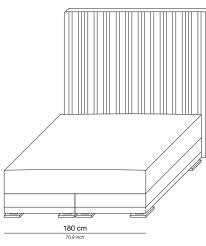

Bed 180/200

|                   | Base / Feet / Finish             | Fabric<br>(m) | Leather<br>(m²) | Note                                          |
|-------------------|----------------------------------|---------------|-----------------|-----------------------------------------------|
| $\Box$            | Polished chrome, mattress medium | 17            | 34              | Incl. headboard,<br>boxspring<br>and mattress |
|                   | Polished chrome, mattress firm   | 17            | 34              | Incl. headboard,<br>boxspring<br>and mattress |
|                   |                                  |               |                 |                                               |
|                   |                                  |               |                 |                                               |
| 10 cm<br>3.9 inch | 2.0 inch                         |               |                 |                                               |