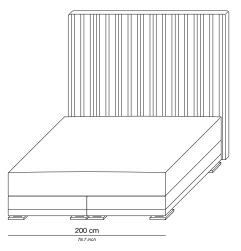

-------|---------------|-----------------|-----------------------------------------------|
| $\Box$            | Polished chrome, mattress medium | 17            | 34              | Incl. headboard,<br>boxspring<br>and mattress |
|                   | Polished chrome, mattress firm   | 17            | 34              | Incl. headboard,<br>boxspring<br>and mattress |
|                   |                                  |               |                 |                                               |
|                   |                                  |               |                 |                                               |
| 10 cm<br>3.9 inch | 2.0 inch                         |               |                 |                                               |

Bed 200/200







## LEGIAN

#### PRODUCT INFORMATION - BEDS

#### The Legian beds can be tailored to fit your precise size requirements.

| Boxspring     | Medium-density fibreboard (MDF), silicone fiber, pocket spring and felt padding                    |
|---------------|----------------------------------------------------------------------------------------------------|
| Mattress loft | Latex core, pocket system. Reversable top layer: silk on one side and camel hair on the other side |
|               | Mattress available in medium or firm                                                               |
| Headboard     | Medium-density fibreboard panel, styrofoam, foam, lining and fabric                                |
| Feet          | Polished chrome