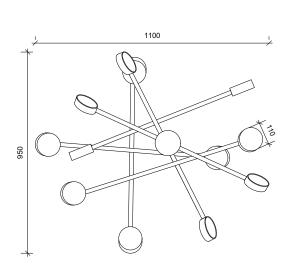

DIMENSION:

Depth 950mm 37.4" **NET WEIGHT:** 17.6lb 8kg Width 1100mm 43.3" 43.3"

INFO@CKSCOLLECTIVE.COM

1150mm

WWW.CKSCOLLECTIVE.COM