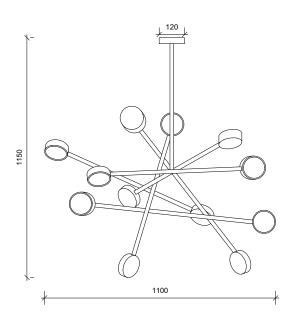

DIMENSION:

Depth 950mm 37.4" **NET WEIGHT:** 17.6lb 8kg Width 1100mm 43.3" 43.3"

INFO@CKSCOLLECTIVE.COM

1150mm

WWW.CKSCOLLECTIVE.COM