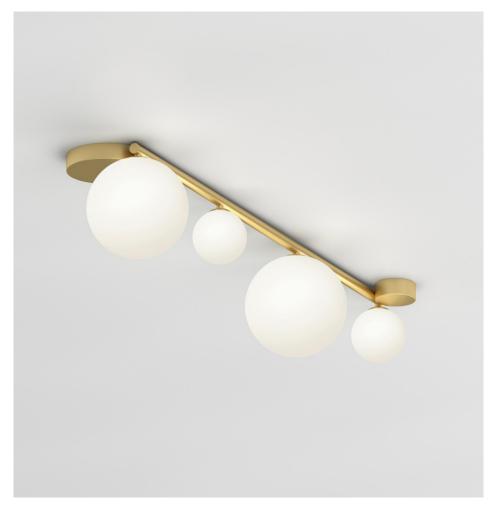

### **PRODUCT**

Line, Globes and Discs 320 Ceiling light / Medium / 4 globes

## MATERIALS AND COLOUR OPTIONS

Brushed brass; white glass

#### **VERSIONS**

Brushed brass structure 320OL-C01-BR01

## TECHNICAL DETAILS

Globes Ø90: 2 x G9 LED 5W max Globes Ø150: 2 x G9 LED 5W max 110-230V IP20 Light bulbs not included

### MADE IN

Germany

Sizes in mm. Flat attachments available under request. Variations in colour and size are available for some collections, please contact Areti for more details.