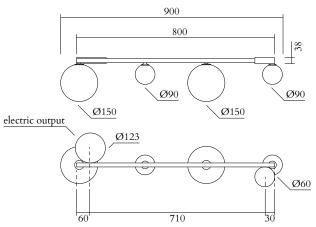

### **PRODUCT**

Line, Globes and Discs 320 Ceiling light / Medium / 4 globes

## MATERIALS AND COLOUR OPTIONS

Brushed brass; white glass

#### **VERSIONS**

Brushed brass structure 320OL-C01-BR01

## TECHNICAL DETAILS

Globes Ø90: 2 x G9 LED 5W max Globes Ø150: 2 x G9 LED 5W max 110-230V IP20 Light bulbs not included

### MADE IN

Germany

Sizes in mm. Flat attachments available under request. Variations in colour and size are available for some collections, please contact Areti for more details.