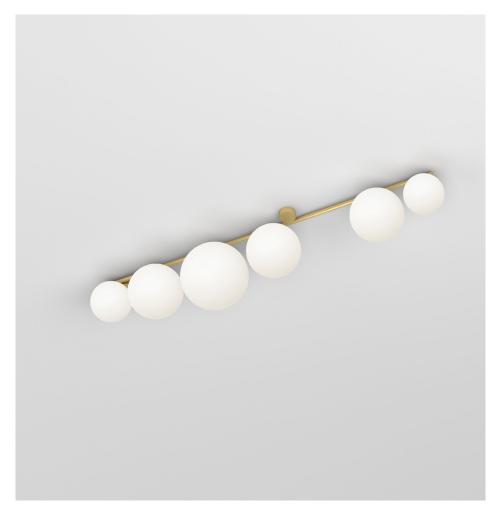

### **PRODUCT**

Line, Globes and Discs 320 Ceiling light / Medium / 6 globes

## MATERIALS AND COLOUR OPTIONS

Brushed brass; white glass

#### **VERSIONS**

Brushed brass structure 320OL-C05-BR01

## TECHNICAL DETAILS

Light bulbs not included

Globes Ø150: 2 x G9 LED 5W max Globes Ø200: 3 x E27 LED 10W max (US: E26) Globe Ø250: 1 x E27 LED 10W max (US: E26) 110-230V IP20

## MADE IN

Germany

Sizes in mm. Flat attachments available under request. Variations in colour and size are available for some collections, please contact Areti for more details.