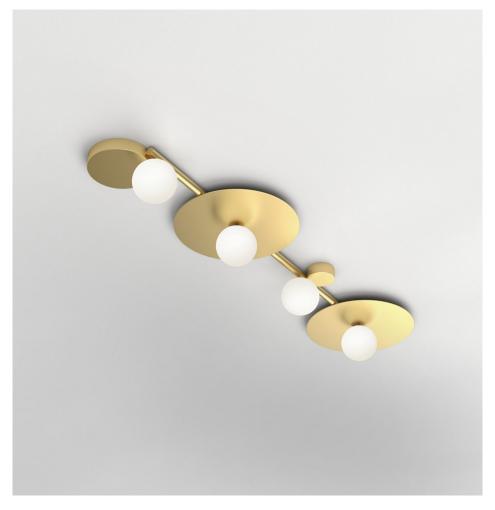

### **PRODUCT**

Line, Globes and Discs 320 Ceiling light / Medium / 4 globes + 2 discs

## MATERIALS AND COLOUR OPTIONS

Brushed brass; white glass

#### **VERSIONS**

Brushed brass structure 320OL-C04-BR01

## TECHNICAL DETAILS

4 x G9 LED 5W max 110-230V IP20 Light bulbs not included

## MADE IN

Germany

Sizes in mm. Flat attachments available under request. Variations in colour and size are available for some collections, please contact Areti for more details.