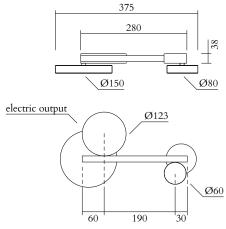

### **PRODUCT**

Line, Globes and Discs 320 Ceiling light / Short / 2 circles

## MATERIALS AND COLOUR OPTIONS

Brushed brass; white acrylic

#### **VERSIONS**

Brushed brass structure 320OL-C08-BR01

## LED SPECIFICATION

Built in LED 20W Input voltage EU: 230V Input voltage US: 110V Output voltage: 24V

2700K IP20