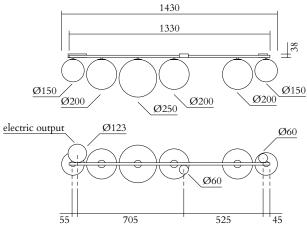

### **PRODUCT**

Line, Globes and Discs 320 Ceiling light / Medium / 6 globes

## MATERIALS AND COLOUR OPTIONS

Brushed brass; white glass

#### **VERSIONS**

Brushed brass structure 320OL-C05-BR01

## TECHNICAL DETAILS

Light bulbs not included

Globes Ø150: 2 x G9 LED 5W max Globes Ø200: 3 x E27 LED 10W max (US: E26) Globe Ø250: 1 x E27 LED 10W max (US: E26) 110-230V IP20

## MADE IN

Germany

Sizes in mm. Flat attachments available under request. Variations in colour and size are available for some collections, please contact Areti for more details.