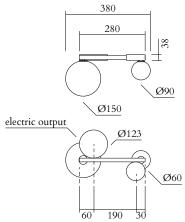

### **PRODUCT**

Line, Globes and Discs 320 Ceiling light / Short / 2 globes

## MATERIALS AND COLOUR OPTIONS

Brushed brass; white glass

#### **VERSIONS**

Brushed brass structure 320OL-C02-BR01

## TECHNICAL DETAILS

Globe Ø90: 1 x G9 LED 5W max Globe Ø150: 1 x G9 LED 5W max 110-230V IP20 Light bulbs not included

### MADE IN

Germany

Sizes in mm. Flat attachments available under request. Variations in colour and size are available for some collections, please contact Areti for more details.