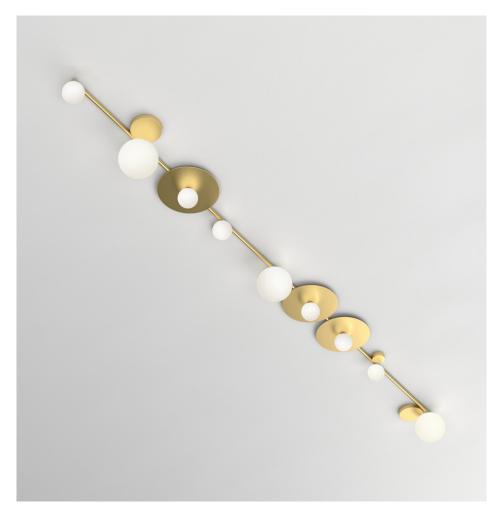

### **PRODUCT**

Line, Globes and Discs 320 Ceiling light / Long / 9 globes + 3 discs

## MATERIALS AND COLOUR OPTIONS

Brushed brass; white glass

#### **VERSIONS**

Brushed brass structure 320OL-C03-BR01

## TECHNICAL DETAILS

Globe Ø90: 6 x G9 LED 5W max Globe Ø150: 3 x G9 LED 5W max 110-230V IP20 Light bulbs not included

### MADE IN

Germany

Sizes in mm. Flat attachments available under request. Variations in colour and size are available for some collections, please contact Areti for more details.