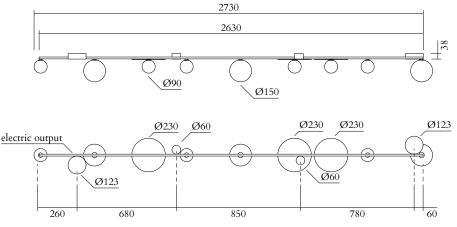

### **PRODUCT**

Line, Globes and Discs 320 Ceiling light / Long / 9 globes + 3 discs

## TECHNICAL DETAILS

Globe Ø90: 6 x G9 LED 5W max Globe Ø150: 3 x G9 LED 5W max 110-230V IP20 Light bulbs not included

### MADE IN

Germany

Sizes in mm. Flat attachments available under request. Variations in colour and size are available for some collections, please contact Areti for more details.