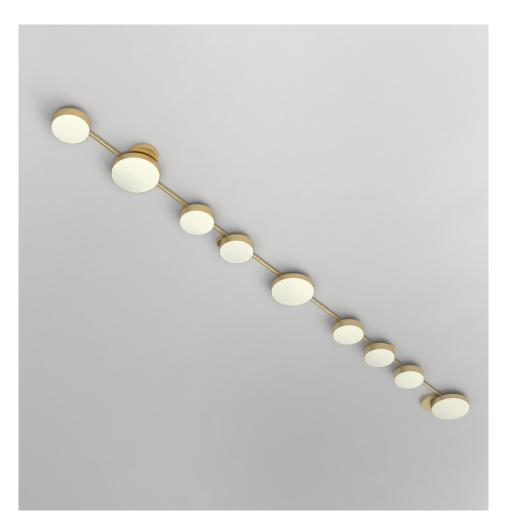

### **PRODUCT**

Line, Globes and Discs 320 Ceiling light / Medium / 4 circles

## MATERIALS AND COLOUR OPTIONS

Brushed brass; white acrylic

#### **VERSIONS**

Brushed brass structure 320OL-C07-BR01

## LED SPECIFICATION

Built in LED 40W Input voltage EU: 230V Input voltage US: 110V Output voltage: 24V

2700K IP20

## NOTE

Built in LED light source can be changed by Atelier Areti or a qualified workshop only

# MADEIN

Germany

Sizes in mm. Flat attachments available under request. Variations in colour and size are available for some collections, please contact Areti for more details.