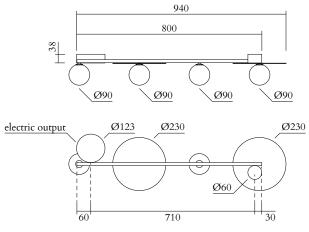

### **PRODUCT**

Line, Globes and Discs 320 Ceiling light / Medium / 4 globes + 2 discs

## TECHNICAL DETAILS

4 x G9 LED 5W max 110-230V IP20 Light bulbs not included

## MADE IN

Germany

Sizes in mm. Flat attachments available under request. Variations in colour and size are available for some collections, please contact Areti for more details.