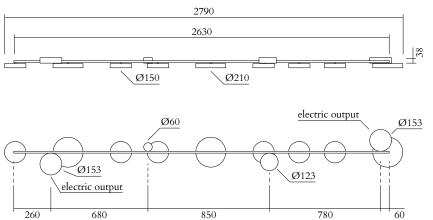

### **PRODUCT**

Line, Globes and Discs 320 Ceiling light / Long / 9 circles

## MATERIALS AND COLOUR OPTIONS

Brushed brass; white acrylic

#### **VERSIONS**

Brushed brass structure 320OL-C06-BR01

## LED SPECIFICATION

Built in LED 186W Input voltage EU: 230V Input voltage US: 110V Output voltage: 24V

2700K IP20

## NOTE

Built in LED light source can be changed by Atelier Areti or a qualified workshop only

### MADE IN

Germany

Sizes in mm. Flat attachments available under request. Variations in colour and size are available for some collections, please contact Areti for more details.