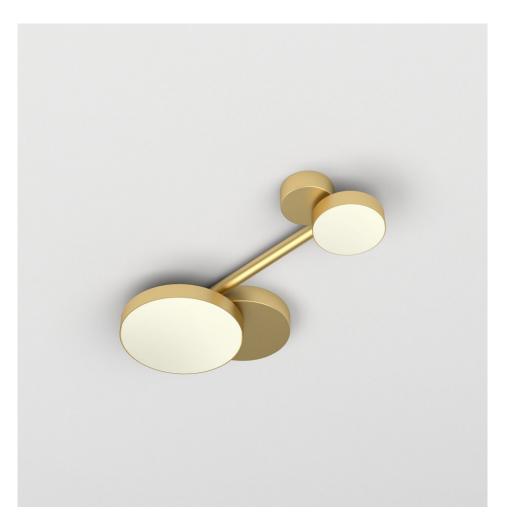

### **PRODUCT**

Line, Globes and Discs 320 Ceiling light / Short / 2 circles

## MATERIALS AND COLOUR OPTIONS

Brushed brass; white acrylic

#### **VERSIONS**

Brushed brass structure 320OL-C08-BR01

## LED SPECIFICATION

Built in LED 20W Input voltage EU: 230V Input voltage US: 110V Output voltage: 24V

2700K IP20