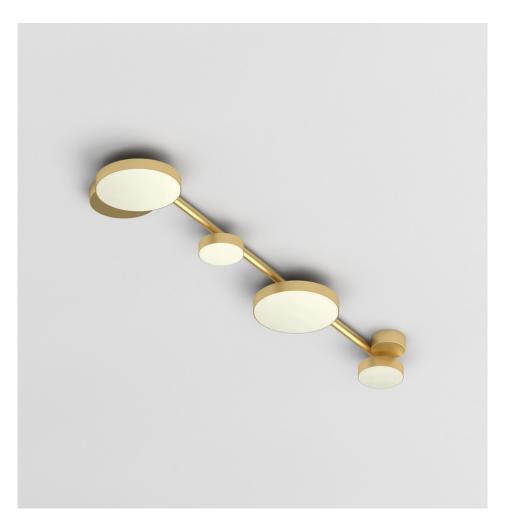

### **PRODUCT**

Line, Globes and Discs 320 Ceiling light / Medium / 4 circles

## MATERIALS AND COLOUR OPTIONS

Brushed brass; white acrylic

#### **VERSIONS**

Brushed brass structure 320OL-C07-BR01

## LED SPECIFICATION

Built in LED 40W Input voltage EU: 230V Input voltage US: 110V Output voltage: 24V

2700K IP20