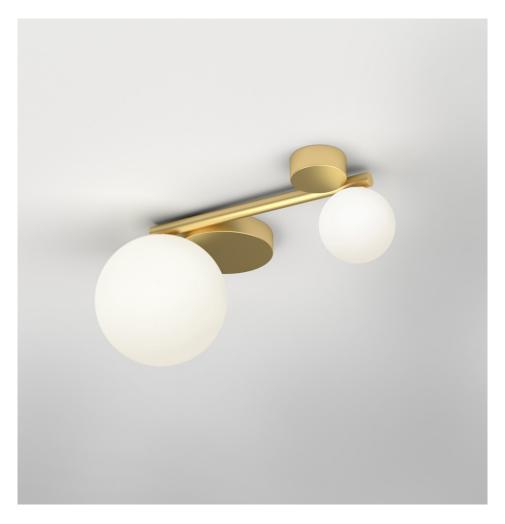

### **PRODUCT**

Line, Globes and Discs 320 Ceiling light / Short / 2 globes

## MATERIALS AND COLOUR OPTIONS

Brushed brass; white glass

#### **VERSIONS**

Brushed brass structure 320OL-C02-BR01

## TECHNICAL DETAILS

Globe Ø90: 1 x G9 LED 5W max Globe Ø150: 1 x G9 LED 5W max 110-230V IP20 Light bulbs not included

### MADE IN

Germany

Sizes in mm. Flat attachments available under request. Variations in colour and size are available for some collections, please contact Areti for more details.