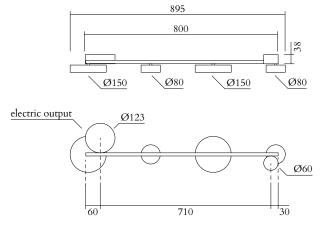

### **PRODUCT**

Line, Globes and Discs 320 Ceiling light / Medium / 4 circles

## MATERIALS AND COLOUR OPTIONS

Brushed brass; white acrylic

#### **VERSIONS**

Brushed brass structure 320OL-C07-BR01

## LED SPECIFICATION

Built in LED 40W Input voltage EU: 230V Input voltage US: 110V Output voltage: 24V

2700K IP20