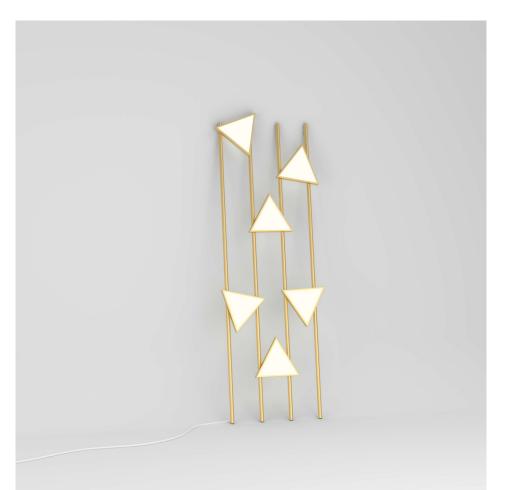

# ATELIER ARETI

PRODUCT

Lines and triangle 358 Floor light

MATERIALS AND COLOUR OPTIONS Brushed brass; powder coated metal; white acrylic

#### VERSIONS

Brushed brass structure; white acrylic panels 358OL-F01-BR01 Black structure; white acrylic panels 358OL-F01-ME01 White structure; white acrylic panels 358OL-F01-ME02