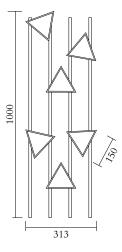

### MADE IN

Germany

Sizes in mm. Flat attachments available under request. Variations in colour and size are available for some collections, please contact Areti for more details.

Our collections are hand made and made to order, small irregularities in shape or surface will occur, they are inherent to the hand made process and should not be seen as flaws. For detailed information on any products: contact@atelierareti.com