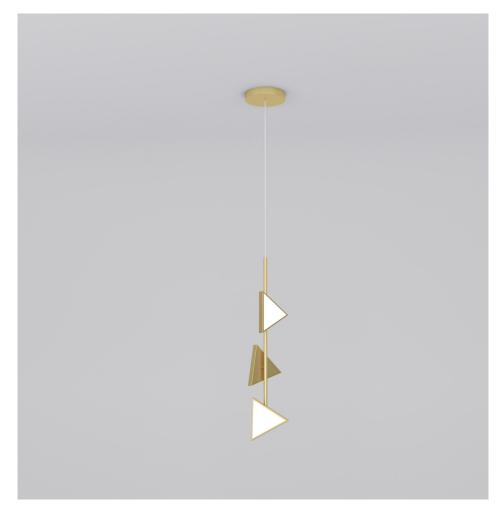

### **PRODUCT**

Lines and triangle 358 Pendant light

# MATERIALS AND COLOUR OPTIONS

Brushed brass; powder coated metal; white acrylic

### **VERSIONS**

Brushed brass structure; white acrylic panels 358OL-P01-BR01
Black structure; white acrylic panels 358OL-P01-ME01
White structure; white acrylic panels 358OL-P01-ME02