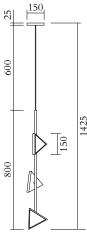

## CABLE LENGTH

0,60 m

# MADE IN

Germany

Sizes in mm. Flat attachments available under request. Variations in colour and size are available for some collections, please contact Areti for more details.

Our collections are hand made and made to order, small irregularities in shape or surface will occur, they are inherent to the hand made process and should not be seen as flaws. For detailed information on any products: contact@atelierareti.com