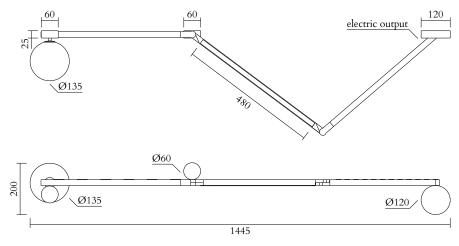

## ATELIER ARETI

#### **PRODUCT**

Linetype 474

Ceiling light / Dots + solid + dashes + pendant globe on single tube

## MATERIALS AND COLOUR OPTIONS

Brushed brass; white acrylic; white glass

#### **VERSIONS**

Brass structure; white acrylic 474OL-C04-BR01

## MADE IN

Germany

Sizes in mm. Flat attachments available under request. Variations in colour and size are available for some collections, please contact Areti for more details.

Our collections are hand made and made to order, small irregularities in shape or surface will occur, they are inherent to the hand made process and should not be seen as flaws. For detailed information on any products: contact@atelierareti.com