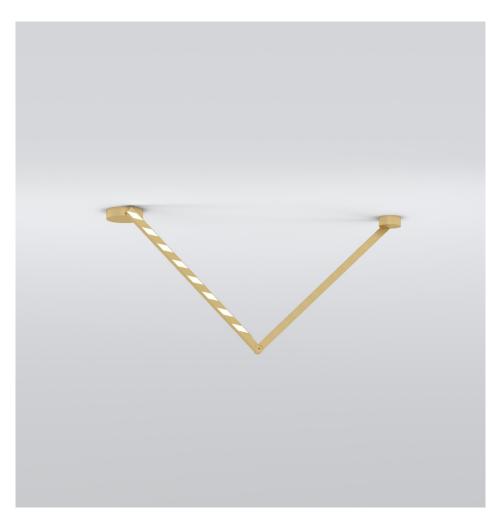

# ATELIER ARETI

#### **PRODUCT**

Linetype 474 Ceiling light / Dots on single tube

## MATERIALS AND COLOUR OPTIONS

Brushed brass; white acrylic

#### **VERSIONS**

Brass structure; white acrylic 474OL-C01-BR01