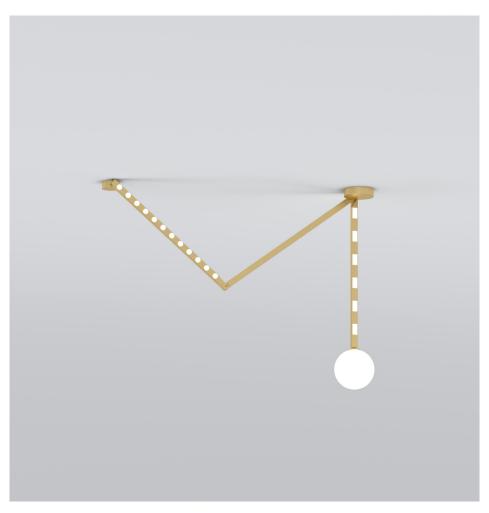

## ATELIER ARETI

#### **PRODUCT**

Linetype 474

Ceiling light / Dots + solid + dashes + pendant globe on single tube

## MATERIALS AND COLOUR OPTIONS

Brushed brass; white acrylic; white glass

#### **VERSIONS**

Brass structure; white acrylic 474OL-C04-BR01

#### TECHNICAL DETAILS

Globe Ø135: 1 x G9 LED 5W max

Built in LED tube Input voltage EU: 230V Input voltage US: 110V Output voltage: 24V

2700K IP20