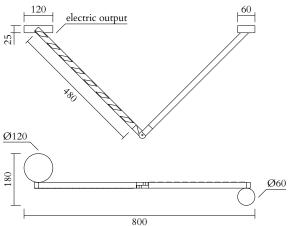

# ATELIER ARETI

#### **PRODUCT**

Linetype 474 Ceiling light / Dots on single tube

## MATERIALS AND COLOUR OPTIONS

Brushed brass; white acrylic

#### **VERSIONS**

Brass structure; white acrylic 474OL-C01-BR01

# MADE IN

Germany

Sizes in mm. Flat attachments available under request. Variations in colour and size are available for some collections, please contact Areti for more details.

Our collections are hand made and made to order, small irregularities in shape or surface will occur, they are inherent to the hand made process and should not be seen as flaws. For detailed information on any products: contact@atelierareti.com