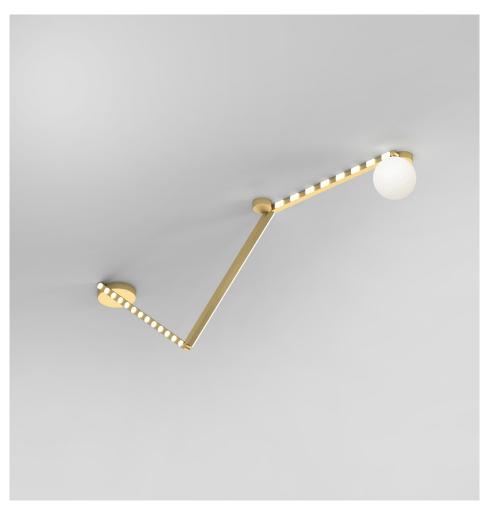

## ATELIER ARETI

#### **PRODUCT**

Linetype 474

Ceiling light / Dots + solid + dashes + pendant globe on single tube

## MATERIALS AND COLOUR OPTIONS

Brushed brass; white acrylic; white glass

#### **VERSIONS**

Brass structure; white acrylic 474OL-C04-BR01