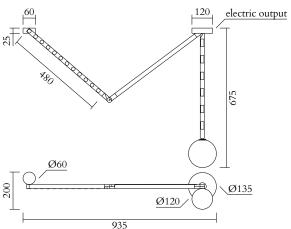

## ATELIER ARETI

#### **PRODUCT**

Linetype 474

Ceiling light / Dots + solid + dashes + pendant globe on single tube

## MATERIALS AND COLOUR OPTIONS

Brushed brass; white acrylic; white glass

#### **VERSIONS**

Brass structure; white acrylic 474OL-C04-BR01

#### TECHNICAL DETAILS

Globe Ø135: 1 x G9 LED 5W max

Built in LED tube Input voltage EU: 230V Input voltage US: 110V Output voltage: 24V

2700K IP20