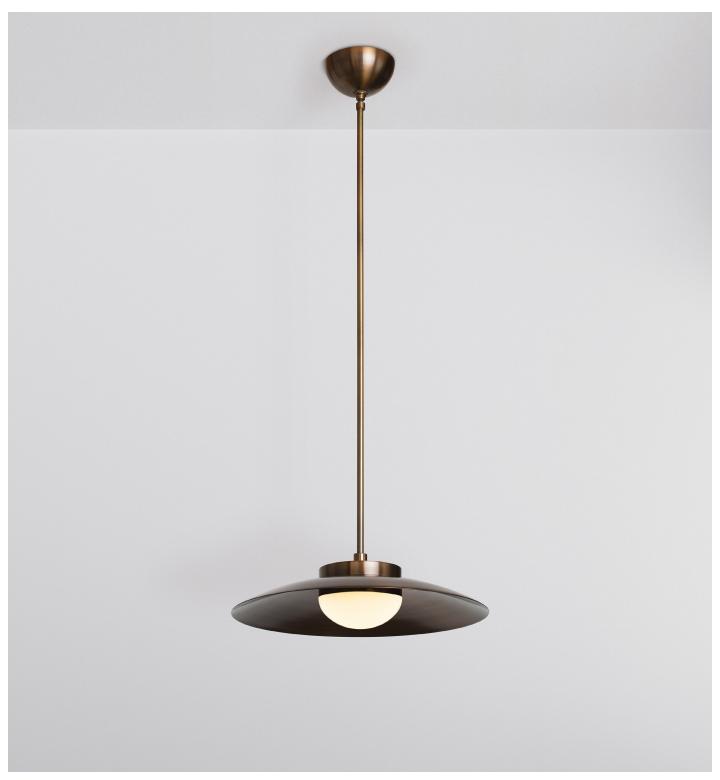

## Luci

Shown in **August Brass** with a **Frosted Solid Glass Half Orb** 

Luci

| AVAILABLE OPTIONS | DIMENSIONS                                                                                                                                                                    | LAMPING & INFORMATION                                                                                                                                                                                                                                                                                                                     |
|-------------------|-------------------------------------------------------------------------------------------------------------------------------------------------------------------------------|-------------------------------------------------------------------------------------------------------------------------------------------------------------------------------------------------------------------------------------------------------------------------------------------------------------------------------------------|
| Base              | Canopy Diameter 5.625" Diameter 18.00" Body Height 11.00" Minimum Height Infinite Weight 14 lbs Driver is designed to be housed inside a standard round ceiling junction box. | 6 watt led 60 watt total incandescent 450 Lumen Onboard Driver and LED Module LED life of 50,000 hours 27 years of normal use 110V-277V compatible  UL listing file #E505276 Product is made to order Compatible with LED Dimmer Switches Rated for Damp Locations  Custom abilities and options available. Please inqure sales@riloh.com |