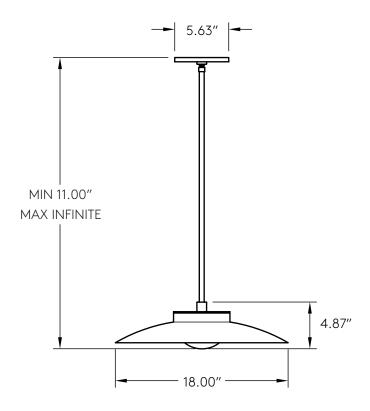

## Luci

Shown in **August Brass** with a **Frosted Solid Glass Half Orb** 

Luci

| AVAILABLE OPTIONS | DIMENSIONS                                                                                                                                                                    | LAMPING & INFORMATION                                                                                                                                                                                                                                                                                                                     |
|-------------------|-------------------------------------------------------------------------------------------------------------------------------------------------------------------------------|-------------------------------------------------------------------------------------------------------------------------------------------------------------------------------------------------------------------------------------------------------------------------------------------------------------------------------------------|
| Base              | Canopy Diameter 5.625" Diameter 18.00" Body Height 11.00" Minimum Height Infinite Weight 14 lbs Driver is designed to be housed inside a standard round ceiling junction box. | 6 watt led 60 watt total incandescent 450 Lumen Onboard Driver and LED Module LED life of 50,000 hours 27 years of normal use 110V-277V compatible  UL listing file #E505276 Product is made to order Compatible with LED Dimmer Switches Rated for Damp Locations  Custom abilities and options available. Please inqure sales@riloh.com |