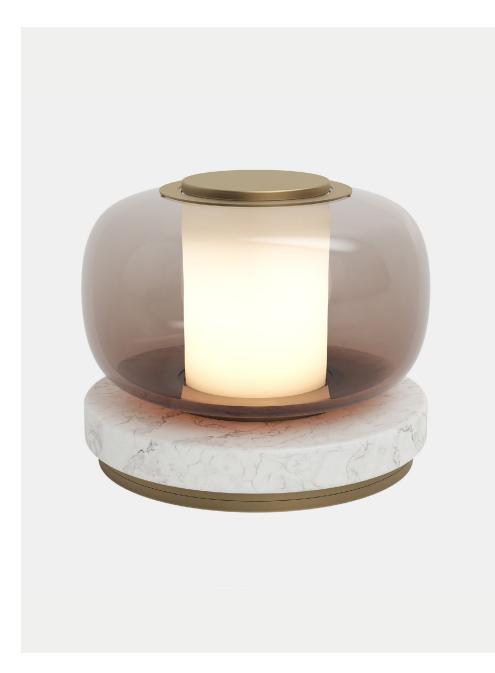

## LUNA A Desk Lamp

in Satin Brass, Smoked Bronze & Bianca Gioia

Highlighting the beauty of blown glass, the LUNA A Series stands out by its simplicity and elegance.

An elegant mix of glass and stone, the LUNA A Desk Lamp is a table lamp that stands out by the softness of its shapes and lines. Available in black stone with smoked glass and in white stone with bronze glass, LUNA A Desk Lamp is controlled by an elegant inline dimmer.

All Gabriel Scott pieces are handmade in Canada.