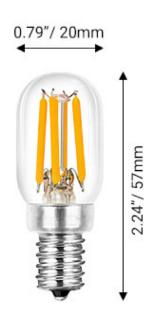

## T20 LED Filament Bulb - T20 2W 200Im

#### Specifications:

| Input voltage:                   | AC 220V          |
|----------------------------------|------------------|
| Consumed power:                  | 2W ± 10%         |
| Frequency:                       | 50/60 HZ         |
| PF (power factor):               | 0.65             |
| Luminous efficiency:             | ≥90 LM/W         |
| Ra:                              | >90 Ra           |
| Color temperature:               | 2200-2700K       |
| Surface temperature:             | <80°C            |
| Luminous flux:                   | 200LM ±10%       |
| Average lifetime:                | 30000H           |
| Working environment temperature: | - 20~ + 65°C     |
| Storage temperature:             | - 20~ + 80°C     |
| Base:                            | E12              |
| Size:                            | 20 x 57mm        |
| Net:                             | 2g               |
| Material:                        | Glass + Aluminum |
| Name:                            | T20              |
| Beam angle:                      | 360°             |