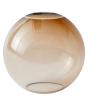

## **SPECIFICATIONS**

**Standard Finishes:** 

Glass Beads: Smoked Bronze or Smoked Gray

Marble: Grigio Carnico or Bianca Gioia

Metal: Blackened Steel, Satin Bronze or Satin Brass

## STANDARD FINISHES

**Glass Beads:** 

Smoked Bronze

Smoked Gray

#### Marble:

Grigio Carnico -Black Marble

Satin Bronze