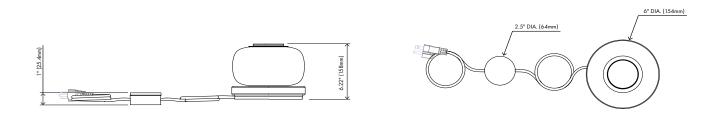

#### Specifications:

Dimensions: 6" x 6.22"

15 cm x 16 cm

Weight: 7 lbs / 3.2 kg

Light Bulb: E12 2W cct: 2700K - 120V E12 2W cct: 2700K - 220V

Standard Lead time: 6 - 8 weeks

Custom finishes available upon inquiry.