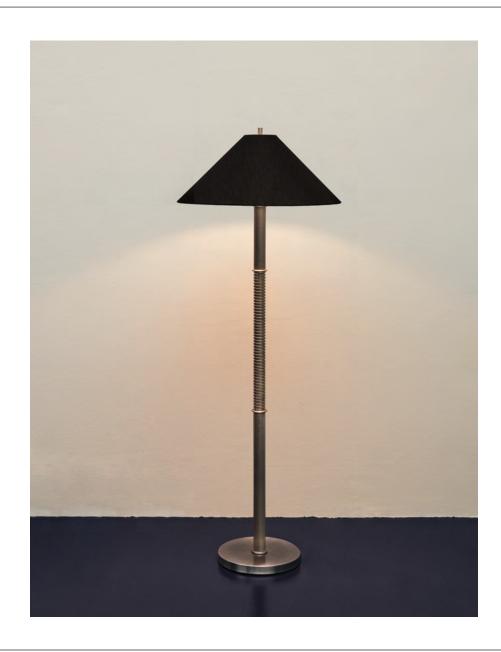

### PLATEAU I.F

PLATEAU, at once inspired by antique marine implements and the layered sedimentary landscape of the New England coastline, deftly plays with the proportions of grounded, striated brass columns and visually weightless occasional trays poised to harbor a cocktail or an afternoon read.

The PLATEAU collection's hand made shades cast a luminous aureate glow on their surroundings, highlighting both their function and their presence as sculptural objects.

#### **DIMENSIONS:**

Shade: 20" Dia x 8.5" h Base: 10" Dia x 1" h Lamp: 55 3/8" OAH