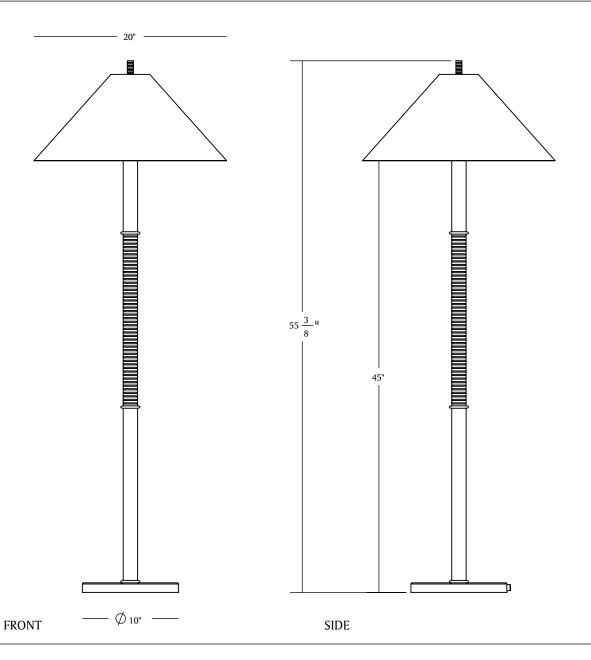

#### **DIMENSIONS:**

Shade: 20" Dia x 8.5" h Base: 10" Dia x 1" h Lamp: 55 3/8" OAH