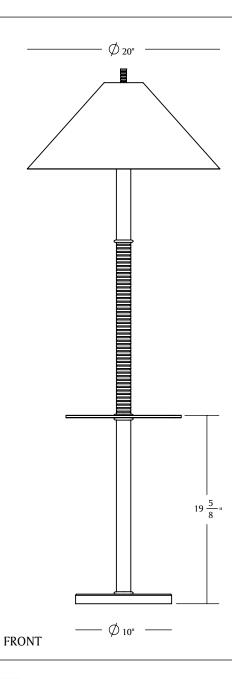

#### **DIMENSIONS:**

Shade: 20" Dia x 8.5" h Base: 10" Dia x 1" h Tray: 12" Dia x 1/4" h Tray Height: 19 1/2" Lamp: 55 11/16" OAH