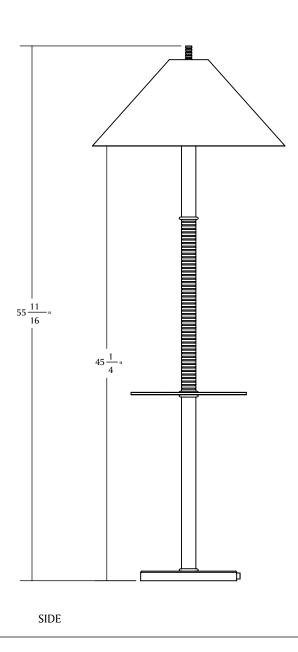

#### **DIMENSIONS:**

Shade: 20" Dia x 8.5" h Base: 10" Dia x 1" h Tray: 12" Dia x 1/4" h Tray Height: 19 1/2" Lamp: 55 11/16" OAH