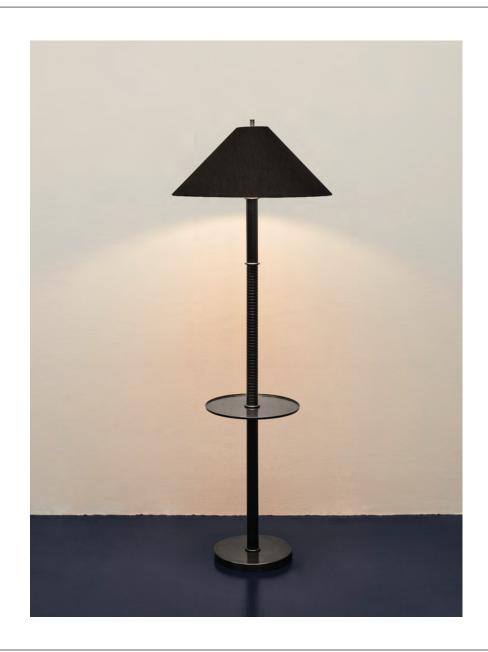

### PLATEAU I.FT

PLATEAU, at once inspired by antique marine implements and the layered sedimentary landscape of the New England coastline, deftly plays with the proportions of grounded, striated brass columns and visually weightless occasional trays poised to harbor a cocktail or an afternoon read.

The PLATEAU collection's hand made shades cast a luminous aureate glow on their surroundings, highlighting both their function and their presence as sculptural objects.

#### **DIMENSIONS:**

Shade: 20" Dia x 8.5" h Base: 10" Dia x 1" h Tray: 12" Dia x 1/4" h Tray Height: 19 1/2" Lamp: 55 11/16" OAH

#### **FINISHES**

Brass Body: Aged Brass, Aged Silver Blackened Brass, Un-Lacquered Brass, Un-Lacquered Brass / Bum (spindles only)

Shades: Ivory Linen Exterior / Gold Pony Interior; Black Linen Exterior / Gold Pony Interior