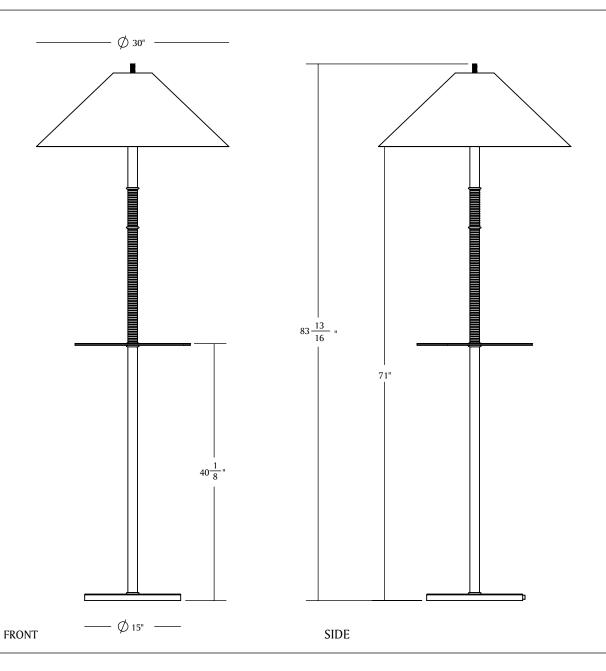

#### **DIMENSIONS:**

Shade: 30" Dia x 11.5/16" h Base: 15" Dia x 1" h Tray: 18" Dia x 1/4" h Tray Height: 40" Lamp: 83 13/16" OAH