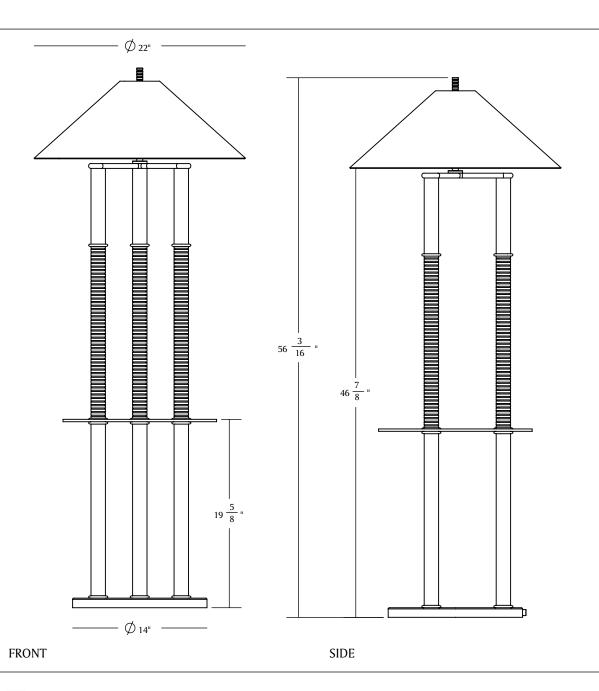

#### **DIMENSIONS:**

Shade: 22" Dia x 8.5" h Base: 14" Dia x 1" h Tray: 16" Dia x 1/4" h Tray Height: 19 1/2" Lamp: 56 3/16" OAH