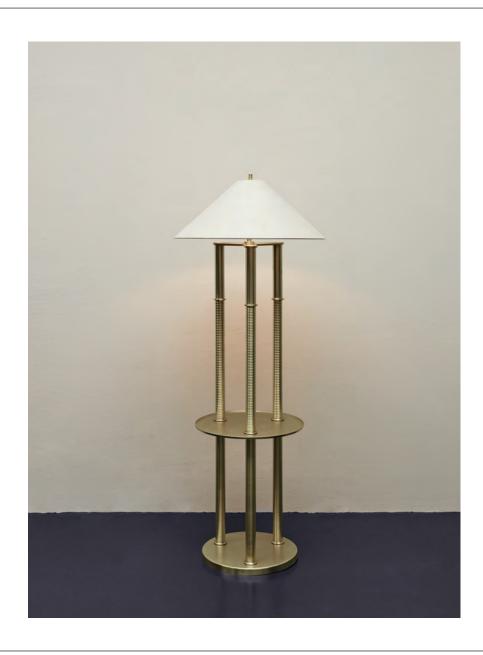

### PLATEAU III.FT

PLATEAU, at once inspired by antique marine implements and the layered sedimentary landscape of the New England coastline, deftly plays with the proportions of grounded, striated brass columns and visually weightless occasional trays poised to harbor a cocktail or an afternoon read.

The PLATEAU collection's hand made shades cast a luminous aureate glow on their surroundings, highlighting both their function and their presence as sculptural objects.

#### **DIMENSIONS:**

Shade: 22" Dia x 8.5" h Base: 14" Dia x 1" h Tray: 16" Dia x 1/4" h Tray Height: 19 1/2" Lamp: 56 3/16" OAH