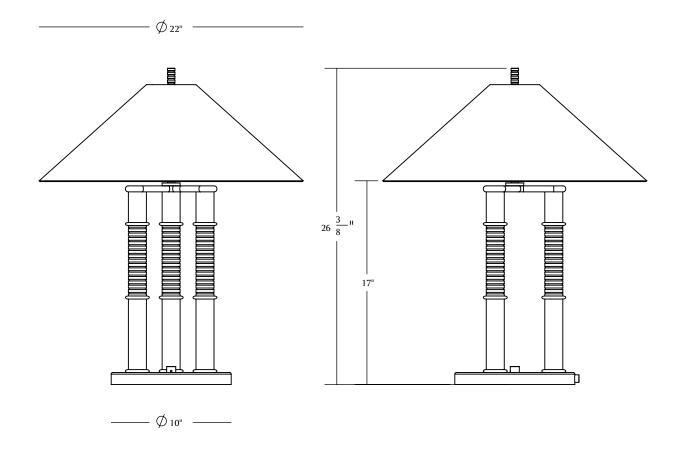

#### **DIMENSIONS:**

Shade: 22" Dia x 8.5" h Base: 10" Dia x 1" h Lamp: 26 3/8" OAH