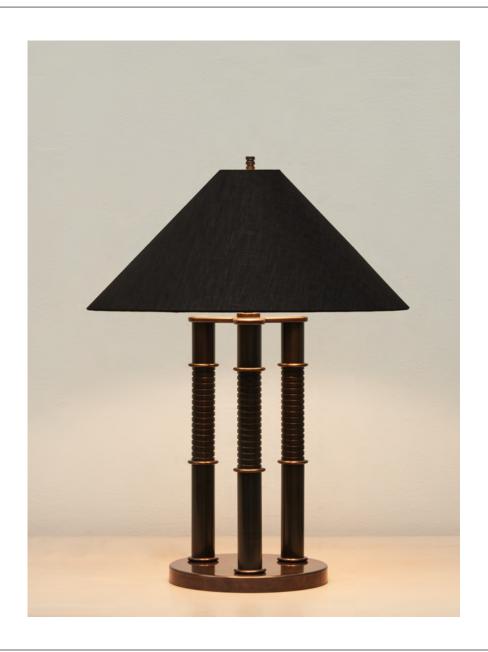

### PLATEAU III.T

PLATEAU, at once inspired by antique marine implements and the layered sedimentary landscape of the New England coastline, deftly plays with the proportions of grounded, striated brass columns and visually weightless occasional trays poised to harbor a cocktail or an afternoon read.

The PLATEAU collection's hand made shades cast a luminous aureate glow on their surroundings, highlighting both their function and their presence as sculptural objects.

#### **DIMENSIONS:**

Shade: 22" Dia x 8.5" h Base: 10" Dia x 1" h Lamp: 26 3/8" OAH

#### **FINISHES**

Brass Body: Aged Brass, Aged Silver Blackened Brass, Un-Lacquered Brass, Un-Lacquered Brass / Bum (spindles only)

Shades: Ivory Linen Exterior / Gold Pony Interior; Black Linen Exterior / Gold Pony Interior