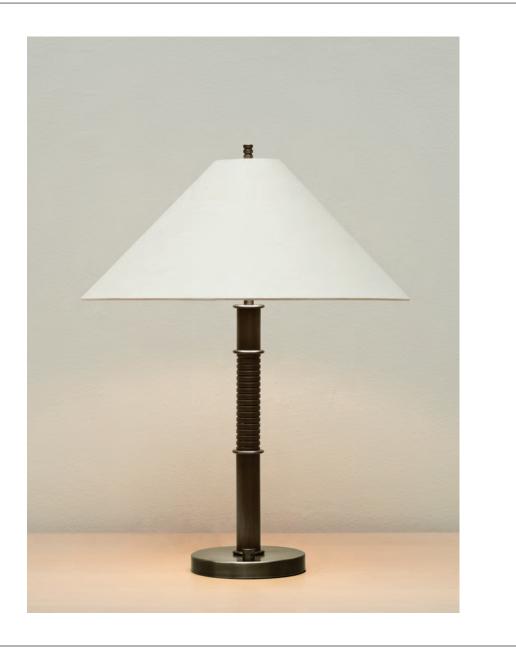

### PLATEAU I.T

PLATEAU, at once inspired by antique marine implements and the layered sedimentary landscape of the New England coastline, deftly plays with the proportions of grounded, striated brass columns and visually weightless occasional trays poised to harbor a cocktail or an afternoon read.

The PLATEAU collection's hand made shades cast a luminous aureate glow on their surroundings, highlighting both their function and their presence as sculptural objects.

#### FINISHES

Brass Body: Aged Brass, Aged Silver Blackened Brass, Un-Lacquered Brass, Un-Lacquered Brass / Bum *(spindles only)* 

Shades: Ivory Linen Exterior / Gold Pony Interior; Black Linen Exterior / Gold Pony Interior