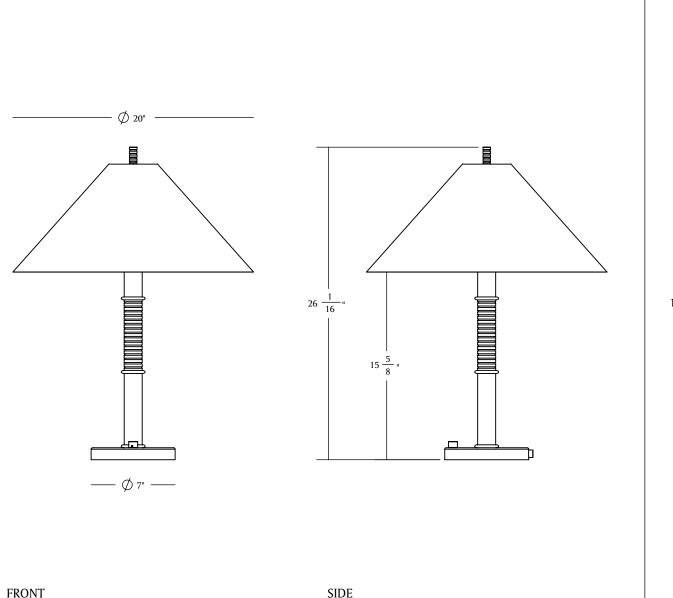

#### DIMENSIONS:

Shade: 20" Dia x 8.5" h Base: 7" Dia x 1" h Lamp: 26 1/16" OAH