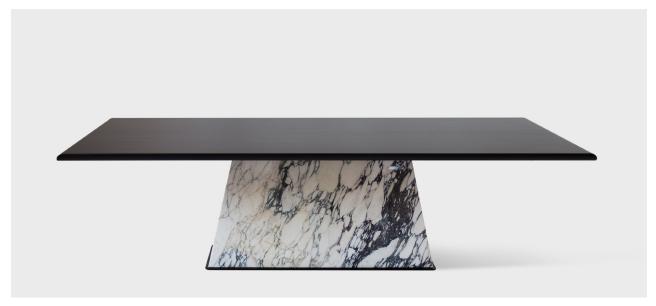

## DESCRIPTION

Drawing from forms found in ancient religious sites, this table pays homage to ritualistic altars. Simple in form, one heavy, monolithic base supports a wooden top.

\*All pieces are made to order - custom sizing available by request

Stone - See website for details

## RECTANGLE DINING TABLE

108" L X 44" W X 29.5" H 120" L X 50" W X 29.5" H