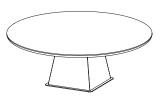

## DESCRIPTION

Drawing from forms found in ancient religious sites, this table pays homage to ritualistic altars. Simple in form, one heavy, monolithic base supports a wooden top.

\*All pieces are made to order - custom sizing available by request

# MATERIALS | FINISHES

Walnut - Natural, Bleached, Ebonized, Graphite Oak - Natural, Bleached, Ebonized, Graphite Ash - Bleached, Ebonized, Graphite Maple - Bleached, Natural

Satin black steel, blackened steel, satin brass, polished brass, antiqued brass, blackened brass, bronze

Stone - See website for details

## RECTANGLE DINING TABLE

108" L X 44" W X 29.5" H 120" L X 50" W X 29.5" H



### OVAL DINING TABLE

90" L X 50" W X 29.5" H



### ROUND DINING TABLE

84" L X 85" W X 29.5" H