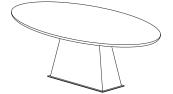

## DESCRIPTION

Drawing from forms found in ancient religious sites, this table pays homage to ritualistic altars. Simple in form, one heavy, monolithic base supports a wooden top.

\*All pieces are made to order - custom sizing available by request

# MATERIALS | FINISHES

Walnut - Natural, Bleached, Ebonized, Graphite Oak - Natural, Bleached, Ebonized, Graphite Ash - Bleached, Ebonized, Graphite Maple - Bleached, Natural

Satin black steel, blackened steel, satin brass, polished brass, antiqued brass, blackened brass, bronze

Stone - See website for details

## RECTANGLE DINING TABLE

108" L X 44" W X 29.5" H 120" L X 50" W X 29.5" H



### OVAL DINING TABLE

90" L X 50" W X 29.5" H



### ROUND DINING TABLE

84" L X 85" W X 29.5" H