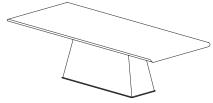

## DESCRIPTION

Drawing from forms found in ancient religious sites, this table pays homage to ritualistic altars. Simple in form, one heavy, monolithic base supports a wooden top.

\*All pieces are made to order - custom sizing available by request

# MATERIALS | FINISHES

Walnut - Natural, Bleached, Ebonized, Graphite Oak - Natural, Bleached, Ebonized, Graphite Ash - Bleached, Ebonized, Graphite Maple - Bleached, Natural

Satin black steel, blackened steel, satin brass, polished brass, antiqued brass, blackened brass, bronze

Stone - See website for details

## RECTANGLE DINING TABLE

108" L X 44" W X 29.5" H 120" L X 50" W X 29.5" H



### OVAL DINING TABLE

90" L X 50" W X 29.5" H



### ROUND DINING TABLE

84" L X 85" W X 29.5" H