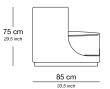

## The Mansour product line can be tailored to fit your precise size requirements.

Frame Solid hombeam wood
Seat cushion(s) Soft foam and fiber

Back cushion(s) Firm foam and silicone mixed fiber

Feet Solid hornbeam wood in dark brown or black

 Cover
 Fixed upholstery in fabric or leather

 Piping
 Choose with piping or without piping

| Base / Feet / Finish           | Fabric<br>(m) | Leather<br>(m²) | Note                          |
|--------------------------------|---------------|-----------------|-------------------------------|
| Solid hornbeam wood dark brown | 4             | 8               | Option: piping / no piping    |
| Solid hornbeam wood black      | 4             | 8               | Option: piping /<br>no piping |