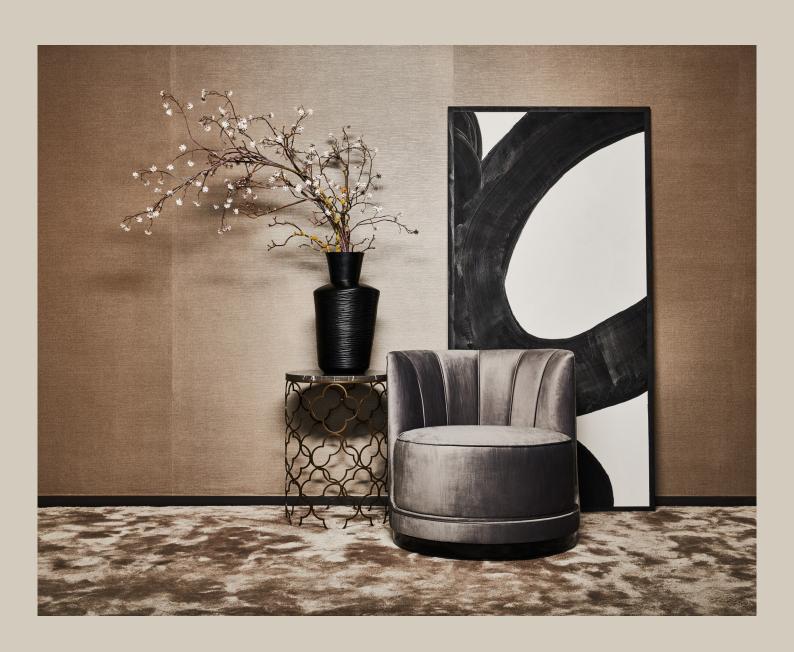

## **MANSOUR**

## PRODUCT INFORMATION - SWIVEL CHAIR

## The Mansour product line can be tailored to fit your precise size requirements.

Frame Solid hombeam wood
Seat cushion(s) Soft foam and fiber

Back cushion(s) Firm foam and silicone mixed fiber

Feet Solid hornbeam wood in dark brown or black

 Cover
 Fixed upholstery in fabric or leather

 Piping
 Choose with piping or without piping

| Base / Feet / Finish           | Fabric<br>(m) | Leather<br>(m²) | Note                          |
|--------------------------------|---------------|-----------------|-------------------------------|
| Solid hornbeam wood dark brown | 4             | 8               | Option: piping / no piping    |
| Solid hornbeam wood black      | 4             | 8               | Option: piping /<br>no piping |